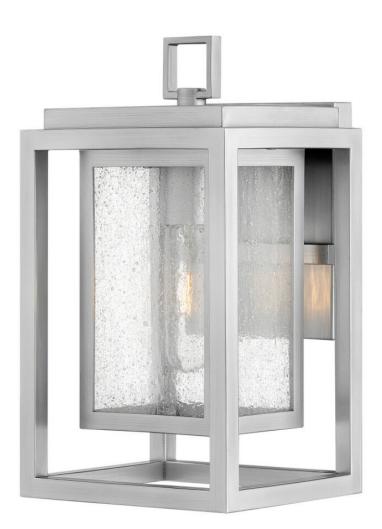

## 1000SI-LL

Republic's striking double frame design, constructed from a composite material and treated with an anti-fading agent for maximum durability, is at home on the coast or a country lodge. The Oil Rubbed Bronze, Satin Nickel and Black resilience finishes feature a 5-year warranty and are resistant to rust and corrosion. Vintage filament bulbs are recommended to complete a stylish look.

## HINKLEY

FINISH: Satin Nickel GLASS: Clear Seedy WIDTH: 7" HEIGHT: 12" DEPTH: 0 LIGHT SOURCE: Socketed WATTAGE: 1-2w Med. LED \*Included

HINKLEY 33000 Pin Oak Parkway Avon Lake, OH 44012 PHONE: (440) 653-5500 Toll Free: 1 (800) 446-5539 hinkley.com