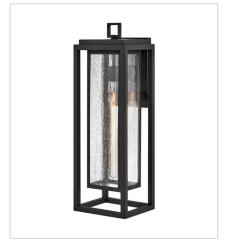

**HINKLEY** 33000 Pin Oak Parkway Avon Lake, OH 44012 **PHONE: (440) 653-5500**Toll Free: 1 (800) 446-5539

hinkley.com

Republic's striking double frame design, constructed from a composite material and treated with an anti-fading agent for maximum durability, is at home on the coast or a country lodge. The Oil Rubbed Bronze, Satin Nickel and Black resilience finishes feature a 5-year warranty and are resistant to rust and corrosion. Vintage filament bulbs are recommended to complete a stylish look.

FINISH: Black

GLASS: Etched, Clear Seedy

MEDIUM OUTDOOR WALL MOUNT L...
7" W, 20" H
Socketed
1-12w Med. LED, 100w Equiv.

1005BK-LL

MEDIUM WALL MOUNT LANTERN 7" W, 20" H Socketed 1-2w Med. LED \*Included

1009BK