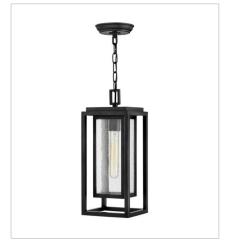

FINISH: Black

GLASS: Etched, Clear Seedy

1008BK SMALL PIER MOUNT LANTERN 12" W, 7.5" H Socketed 2-8w Med. LED

1002BK
MEDIUM HANGING LANTERN
7" W, 16.8" H
Socketed
1-12w Med. LED, 100w Equiv.

1002BK-LL MEDIUM HANGING LANTERN 7" W, 16.8" H Socketed 1-5w Med. LED \*Included