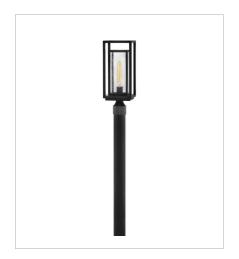

1002BK-LV MEDIUM HANGING LANTERN 12V 7" W, 16.8" H Socketed 1-3.50w Med. LED \*Included

1001BK
MEDIUM POST TOP OR PIER MOU...
7" W, 17" H
Socketed
1-12w Med. LED, 100w Equiv.

1001BK-LL MEDIUM POST TOP OR PIER MOU... 7" W, 17" H Socketed 1-5w Med. LED \*Included