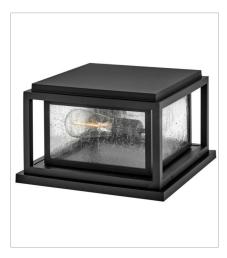

FINISH: Black

GLASS: Etched, Clear Seedy

1008BK SMALL PIER MOUNT LANTERN 12" W, 7.5" H Socketed 2-8w Med. LED

1002BK
MEDIUM HANGING LANTERN
7" W, 16.8" H
Socketed
1-12w Med. LED, 100w Equiv.

1002BK-LL MEDIUM HANGING LANTERN 7" W, 16.8" H Socketed 1-5w Med. LED \*Included