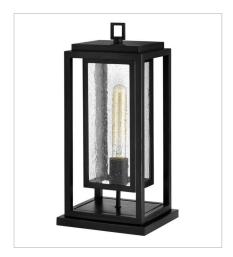

LARGE WALL MOUNT LANTERN 9" W, 27" H Socketed 1-12w Med. LED, 100w Equiv.

1007BK

MEDIUM PIER MOUNT LANTERN 7" W, 16.5" H Socketed 1-12w Med. LED, 100w Equiv.

1007BK-LL

MEDIUM PIER MOUNT LANTERN 7" W, 16.5" H Socketed 1-5w Med. LED \*Included

1007BK-LV

MEDIUM PIER MOUNT LANTERN 12V 7" W, 16.5" H Socketed 1-3.50w Med. LED \*Included

HINKLEY 33000 Pin Oak Parkway Avon Lake, OH 44012 **PHONE: (440) 653-5500** Toll Free: 1 (800) 446-5539 hinkley.com