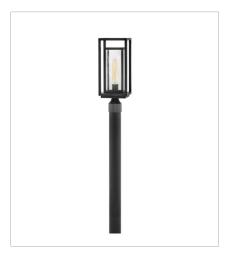

1002BK-LV MEDIUM HANGING LANTERN 12V 7" W, 16.8" H Socketed 1-3.50w Med. LED \*Included

1001BK
MEDIUM POST TOP OR PIER MOU...
7" W, 17" H
Socketed
1-12w Med. LED, 100w Equiv.

1001BK-LL MEDIUM POST TOP OR PIER MOU... 7" W, 17" H Socketed 1-5w Med. LED \*Included

FINISH: Black

GLASS: Etched, Clear Seedy

1001BK-LV
MEDIUM POST TOP OR PIER MOU...
7" W, 17" H
Socketed
1-3.50w Med. LED \*Included

1003BK SMALL FLUSH MOUNT 11" W, 6.5" H Socketed 2-8w Med. LED, 60w Equiv.