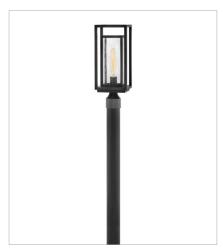

1002BK-LV MEDIUM HANGING LANTERN 12V 7" W, 16.8" H Socketed 1-3.50w Med. LED \*Included

1001BK
MEDIUM POST TOP OR PIER MOU...
7" W, 17" H
Socketed
1-12w Med. LED, 100w Equiv.

1001BK-LL MEDIUM POST TOP OR PIER MOU... 7" W, 17" H Socketed 1-5w Med. LED \*Included

FINISH: Black

GLASS: Etched, Clear Seedy

1001BK-LV
MEDIUM POST TOP OR PIER MOU...
7" W, 17" H
Socketed
1-3.50w Med. LED \*Included

1003BK SMALL FLUSH MOUNT 11" W, 6.5" H Socketed 2-8w Med. LED, 60w Equiv.