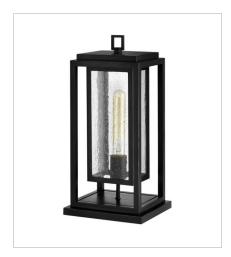

1007BK-LV

MEDIUM PIER MOUNT LANTERN 12V 7" W, 16.5" H Socketed 1-3.50w Med. LED \*Included

HINKLEY 33000 Pin Oak Parkway Avon Lake, OH 44012 **PHONE: (440) 653-5500** Toll Free: 1 (800) 446-5539 hinkley.com

Republic's striking double frame design, constructed from a composite material and treated with an anti-fading agent for maximum durability, is at home on the coast or a country lodge. The Oil Rubbed Bronze, Satin Nickel and Black resilience finishes feature a 5-year warranty and are resistant to rust and corrosion. Vintage filament bulbs are recommended to complete a stylish look.