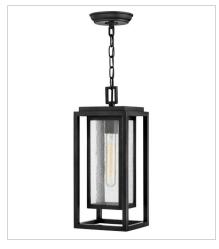

FINISH: Black

GLASS: Etched, Clear Seedy

1008BK SMALL PIER MOUNT LANTERN 12" W, 7.5" H Socketed 2-8w Med. LED

1002BK
MEDIUM HANGING LANTERN
7" W, 16.8" H
Socketed
1-12w Med. LED, 100w Equiv.

1002BK-LL MEDIUM HANGING LANTERN 7" W, 16.8" H Socketed 1-5w Med. LED \*Included