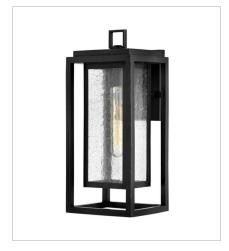

LARGE WALL MOUNT LANTERN 9" W, 27" H Socketed 1-12w Med. LED, 100w Equiv.

1007BK

MEDIUM PIER MOUNT LANTERN 7" W, 16.5" H Socketed 1-12w Med. LED, 100w Equiv.

1007BK-LL

MEDIUM PIER MOUNT LANTERN 7" W, 16.5" H Socketed 1-5w Med. LED \*Included