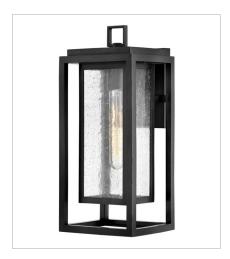

Republic's striking double frame design, constructed from a composite material and treated with an anti-fading agent for maximum durability, is at home on the coast or a country lodge. The Oil Rubbed Bronze, Satin Nickel and Black resilience finishes feature a 5-year warranty and are resistant to rust and corrosion. Vintage filament bulbs are recommended to complete a stylish look.

FINISH: Black

GLASS: Etched, Clear Seedy

15558BK-LL LED PATH LIGHT 6" W, 24" H Socketed 1-1.50w T5 LED \*Included

1000BK SMALL WALL MOUNT LANTERN 7" W, 12" H Socketed 1-12w Med. LED, 100w Equiv.

1000BK-LL SMALL WALL MOUNT LANTERN 7" W, 12" H Socketed 1-5w Med. LED \*Included