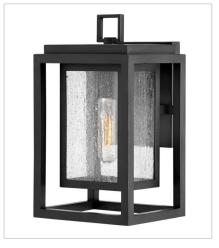

1004BK
MEDIUM WALL MOUNT LANTERN
7" W, 16" H
Socketed
1-12w Med. LED, 100w Equiv.

1004BK-LL
MEDIUM WALL MOUNT LANTERN
7" W, 16" H
Socketed
1-5w Med. LED \*Included

1004BK-LV MEDIUM WALL MOUNT LANTERN 12V 7" W, 16" H Socketed 1-3.50w Med. LED \*Included