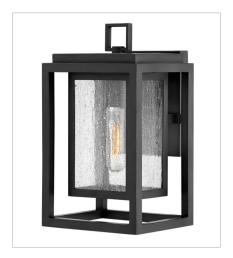

FINISH: Black

GLASS: Etched, Clear Seedy

MEDIUM OUTDOOR WALL MOUNT L...
7" W, 20" H
Socketed
1-12w Med. LED, 100w Equiv.

1005BK-LL

MEDIUM WALL MOUNT LANTERN 7" W, 20" H Socketed 1-2w Med. LED \*Included

1009BK