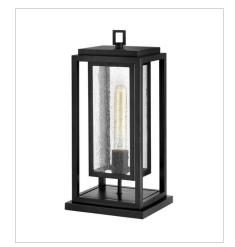

1002BK-LV MEDIUM HANGING LANTERN 12V 7" W, 16.8" H Socketed 1-3.50w Med. LED \*Included

1001BK
MEDIUM POST TOP OR PIER MOU...
7" W, 17" H
Socketed
1-12w Med. LED, 100w Equiv.

1001BK-LL MEDIUM POST TOP OR PIER MOU... 7" W, 17" H Socketed 1-5w Med. LED \*Included

HINKLEY 33000 Pin Oak Parkway Avon Lake, OH 44012 **PHONE: (440) 653-5500** Toll Free: 1 (800) 446-5539 hinkley.com

Republic's striking double frame design, constructed from a composite material and treated with an anti-fading agent for maximum durability, is at home on the coast or a country lodge. The Oil Rubbed Bronze, Satin Nickel and Black resilience finishes feature a 5-year warranty and are resistant to rust and corrosion. Vintage filament bulbs are recommended to complete a stylish look.