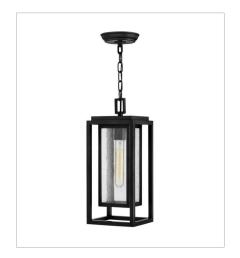

FINISH: Black

GLASS: Etched, Clear Seedy

1008BK SMALL PIER MOUNT LANTERN 12" W, 7.5" H Socketed 2-8w Med. LED

1002BK
MEDIUM HANGING LANTERN
7" W, 16.8" H
Socketed
1-12w Med. LED, 100w Equiv.

1002BK-LL MEDIUM HANGING LANTERN 7" W, 16.8" H Socketed 1-5w Med. LED \*Included