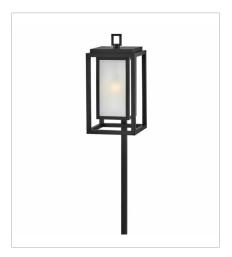

FINISH: Black

GLASS: Etched, Clear Seedy

15558BK-LL LED PATH LIGHT 6" W, 24" H Socketed 1-1.50w T5 LED \*Included

1000BK SMALL WALL MOUNT LANTERN 7" W, 12" H Socketed 1-12w Med. LED, 100w Equiv.

1000BK-LL SMALL WALL MOUNT LANTERN 7" W, 12" H Socketed 1-5w Med. LED \*Included