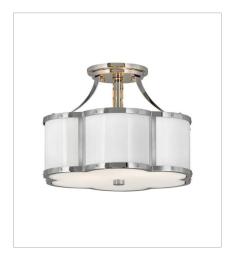

## **CHANCE**

There's everything to love about the classic shape of Chance's semi-flush mounts and pendant. Timeless, symmetrical and classic, its pedigree is an ancient symbol of good luck. Hinkley's design focuses on details such as rivets along the top and bottom cast frame and a functional light source that also illuminates for added sophistication. Chance is available in multiple finish options.

4444PN
MEDIUM SEMI-FLUSH MOUNT
18" W, 13" H
Socketed
3-12w Med. LED, 60w Equiv.

PHONE: (440) 653-5500

Toll Free: 1 (800) 446-5539