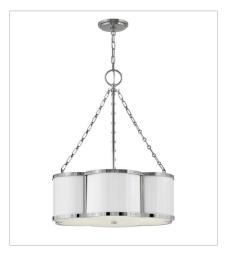

## **CHANCE**

There's everything to love about the classic shape of Chance's semi-flush mounts and pendant. Timeless, symmetrical and classic, its pedigree is an ancient symbol of good luck. Hinkley's design focuses on details such as rivets along the top and bottom cast frame and a functional light source that also illuminates for added sophistication. Chance is available in multiple finish options.

FINISH: Polished Nickel with Polished

White accents **GLASS**: Etched Lens

4446PN SMALL DRUM CHANDELIER 22" W, 26.5" H Socketed 3-12w Med. LED, 100w Equiv.

4443PN
MEDIUM SEMI-FLUSH MOUNT
14.3" W, 10" H
Socketed
2-12w Med. LED, 60w Equiv.