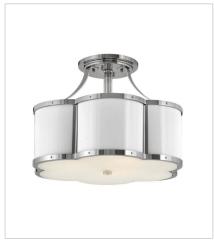

## **CHANCE**

There's everything to love about the classic shape of Chance's semi-flush mounts and pendant. Timeless, symmetrical and classic, its pedigree is an ancient symbol of good luck. Hinkley's design focuses on details such as rivets along the top and bottom cast frame and a functional light source that also illuminates for added sophistication. Chance is available in multiple finish options.

FINISH: Polished Nickel with Polished

White accents **GLASS**: Etched Lens

4446PN SMALL DRUM CHANDELIER 22" W, 26.5" H Socketed 3-12w Med. LED, 100w Equiv.

4443PN
MEDIUM SEMI-FLUSH MOUNT
14.3" W, 10" H
Socketed
2-12w Med. LED, 60w Equiv.