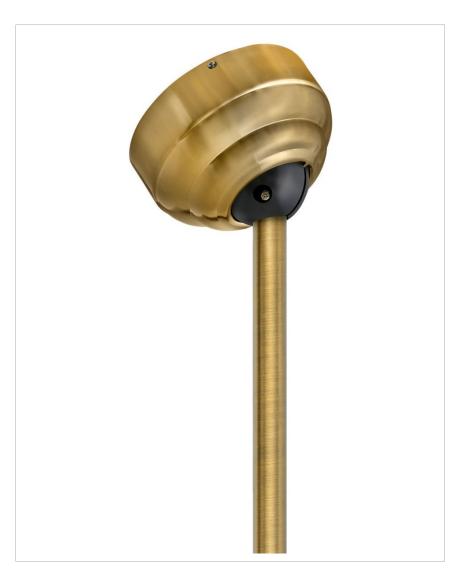

## SLOPED CEILING KIT

## 992001FHB

SLOPED CEILING CANOPY KIT

| DETAILS   |                |
|-----------|----------------|
| FINISH:   | Heritage Brass |
| MATERIAL: | Steel          |
| DIMMABLE: | DOES NOT APPLY |

| DIMEN | SIONS |      |
|-------|-------|------|
| WIDTH |       | 6"   |
| HEIGH | Γ:    | 3.3" |