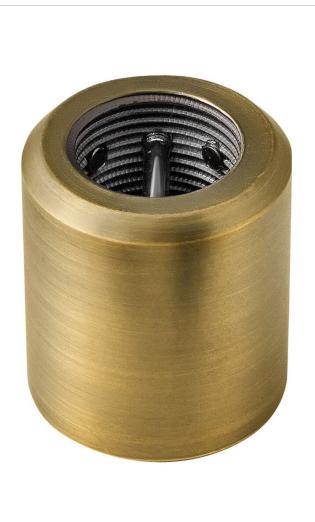

## DOWNROD COUPLER

## 991001FHB

DOWNROD COUPLER

| DETAILS   |                |
|-----------|----------------|
| FINISH:   | Heritage Brass |
| MATERIAL: | Steel          |
| DIMMABLE: | DOES NOT APPLY |

| ſ | DIMENSIONS |      |
|---|------------|------|
| ١ | WIDTH:     | 1.8" |
|   | HEIGHT:    | 2"   |