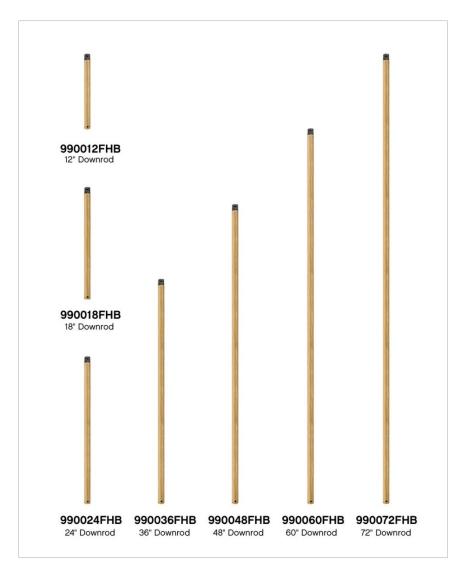

## 72" DOWNROD

## 990072FHB

72" DOWNROD 72" DOWNROD

| DETAILS   |                |
|-----------|----------------|
| FINISH:   | Heritage Brass |
| MATERIAL: | Steel          |
| DIMMABLE: | DOES NOT APPLY |

| DIMENSIONS |     |
|------------|-----|
| WIDTH:     | 1"  |
| HEIGHT:    | 72" |