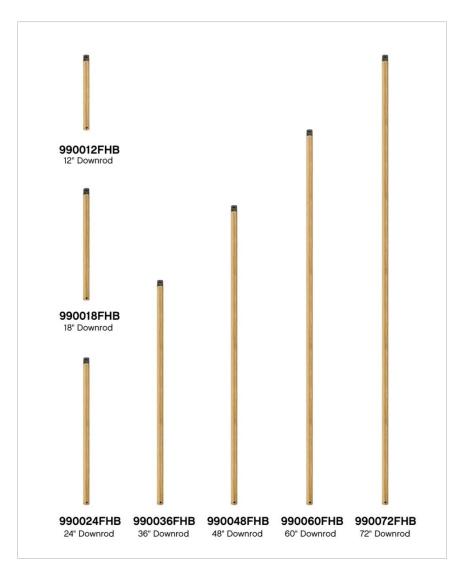

## 48" DOWNROD

## 990048FHB

48" DOWNROD 48" DOWNROD

| DETAILS   |                |
|-----------|----------------|
| FINISH:   | Heritage Brass |
| MATERIAL: | Steel          |
| DIMMABLE: | DOES NOT APPLY |

| DIMENSIONS |     |
|------------|-----|
| WIDTH:     | 1"  |
| HEIGHT:    | 48" |