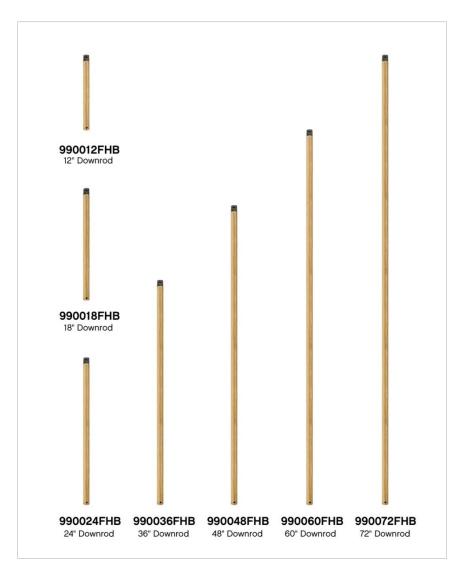

## 36" DOWNROD

## 990036FHB

36" DOWNROD 36" DOWNROD

| DETAILS   |                |
|-----------|----------------|
| FINISH:   | Heritage Brass |
| MATERIAL: | Steel          |
| DIMMABLE: | DOES NOT APPLY |

| DIMENSIONS |     |
|------------|-----|
| WIDTH:     | 1"  |
| HEIGHT:    | 36" |