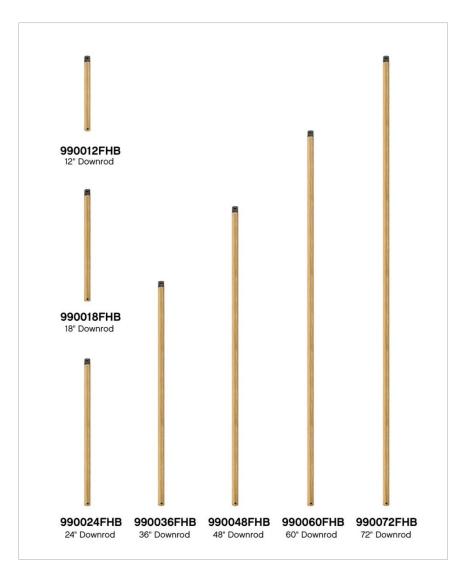

## 18" DOWNROD

## 990018FHB

18" DOWNROD 18" DOWNROD

| DETAILS   |                |
|-----------|----------------|
| FINISH:   | Heritage Brass |
| MATERIAL: | Steel          |
| DIMMABLE: | DOES NOT APPLY |

| DIMENSIONS |     |
|------------|-----|
| WIDTH:     | 1"  |
| HEIGHT:    | 18" |