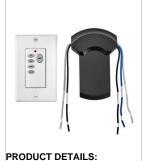

## WALL CONTROL WIFI

## 980017FWH-035 WIFI WALL CONTROL AFTON

| DETAILS   |           |
|-----------|-----------|
| FINISH:   | White     |
| MATERIAL: | Composite |
| DIMMABLE: | No        |