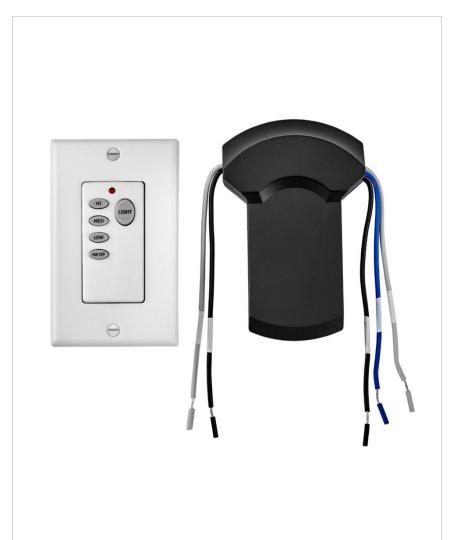

## WALL CONTROL WIFI

## 980017FWH-033L

WIFI WALL CONTROL METRO ILLUMINATED

| DETAILS   |           |
|-----------|-----------|
| FINISH:   | White     |
| MATERIAL: | Composite |
| DIMMABLE: | No        |

| DIMENSIONS |      |
|------------|------|
| WIDTH:     | 4.8" |
| HEIGHT:    | 6"   |

## PRODUCT DETAILS:

- Suitable for use in dry (indoor) locations as defined by NEC and CEC.
  Meets United States UL Underwriters Laboratories & CSA Canadian Standards Association Product Safety Standards.
- For more information on how to control your ceiling fan via the Hinkley Home Automation App, click here.