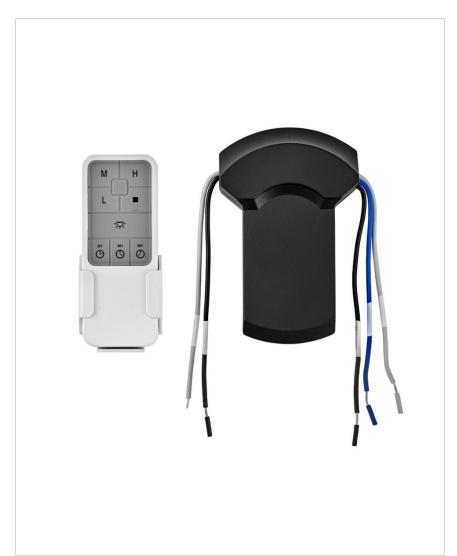

## 980004FWH-033L

WIFI REMOTE CONTROL METRO ILLUMINATED

| DETAILS   |           |
|-----------|-----------|
| FINISH:   | White     |
| MATERIAL: | Composite |
| DIMMABLE: | No        |

| DIMENSIONS |      |
|------------|------|
| WIDTH:     | 4.8" |
| HEIGHT:    | 6"   |