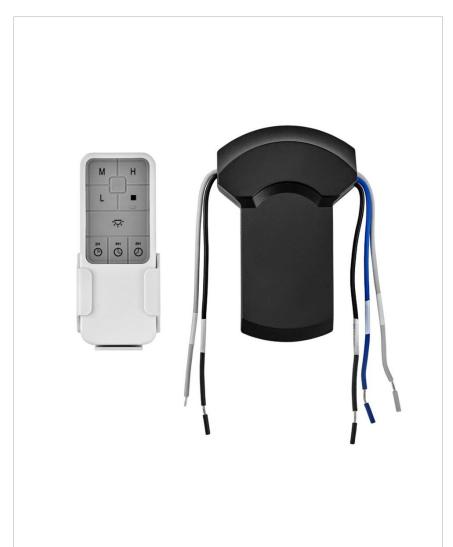

## REMOTE CONTROL WIFI

## 980004FWH-033

WIFI REMOTE CONTROL METRO WET

| DETAILS   |           |
|-----------|-----------|
| FINISH:   | White     |
| MATERIAL: | Composite |
| DIMMABLE: | No        |

| DIMENSIONS |      |
|------------|------|
| WIDTH:     | 4.8" |
| HEIGHT:    | 6"   |

## PRODUCT DETAILS:

- Suitable for use in wet (outdoor direct rain) locations as defined by NEC and CEC. Meets United States UL Underwriters Laboratories & CSA Canadian Standards Association Product Safety Standards
- For more information on how to control your ceiling fan via the Hinkley Home Automation App, click here.