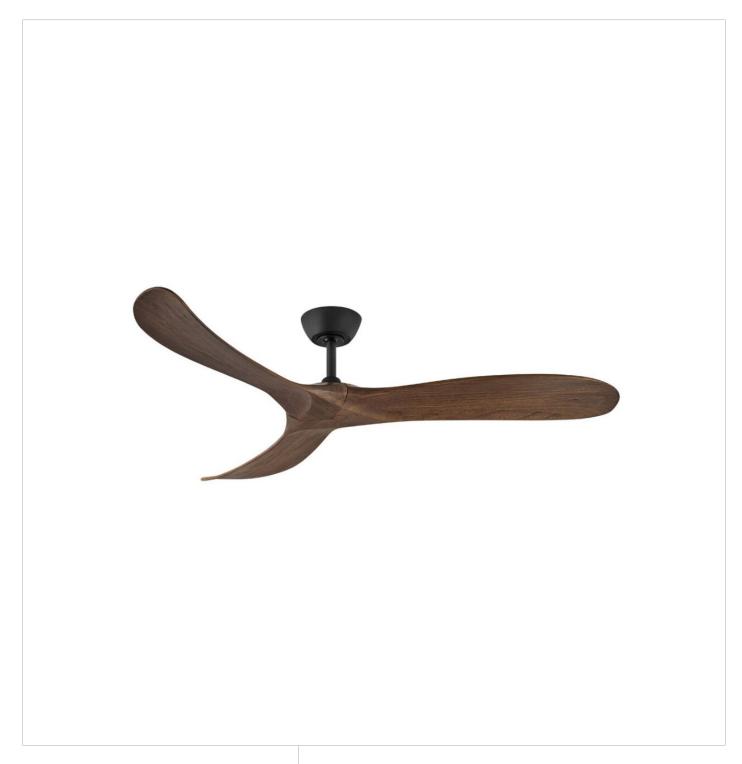

## SWELL 60" FAN | 903860FMB-NDD

Sophisticated and distinct, Swell perfectly sets the scene in contemporary spaces without sacrificing functionality. Wood blades with chic contours feature a variety of classic finish combinations to complement your décor. A versatile, damprated design makes Swell perfect for both interior and outdoor settings. Equipped with a 6-speed DC motor that is WiFi enabled and ready to connect right out of the box. Operated by the HIRO control or WiFi compatible with the Hin...

FINISH: Matte Black

WIDTH: 60" HEIGHT: 13.8" DEPTH: 0

**BLADE COUNT**: 3

HINKLEY 33000 Pin Oak Parkway Avon Lake, OH 44012 **PHONE: (440) 653-5500** Toll Free: 1 (800) 446-5539 hinkley.com