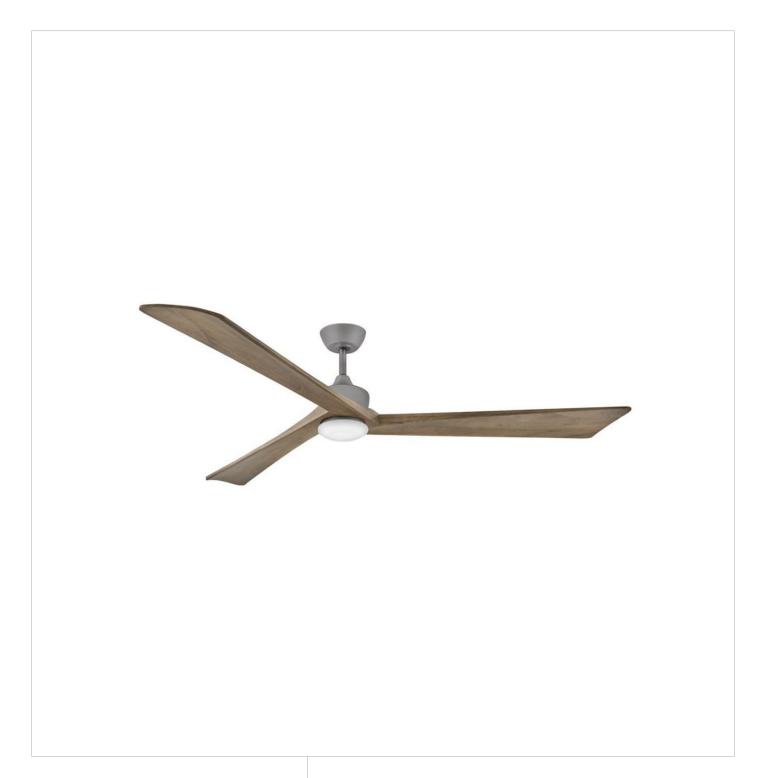

## **SCULPT**

SCULPT 80" LED FAN

## 903680FGT-LDD

Sculpt defines modern elegance. Its Solid Wood blades are complemented by a clean etched opal glass, seamlessly adding the adequate amount of contemporary character. Sculpt features solid wood blades and is available in Matte Black with Walnut blades or Graphite with Driftwood blades. Sculpt is DAMP rated, making it perfect for both interior and outdoor settings.

**FINISH**: Graphite **GLASS**: Etched Opal

WIDTH: 80" HEIGHT: 15" DEPTH: 0

**BLADE COUNT**: 3

HINKLEY 33000 Pin Oak Parkway Avon Lake, OH 44012 **PHONE: (440) 653-5500** Toll Free: 1 (800) 446-5539 hinkley.com