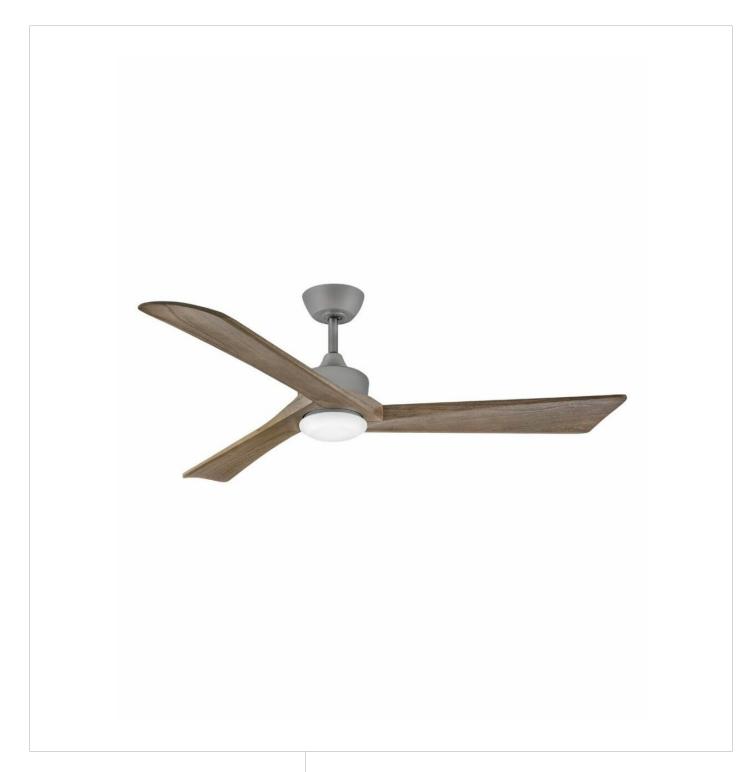

## **SCULPT**

SCULPT 60" LED FAN

## 903660FGT-LDD

Sculpt defines modern elegance. Its Solid Wood blades are complemented by a clean etched opal glass, seamlessly adding the adequate amount of contemporary character. Sculpt features solid wood blades and is available in Matte Black with Walnut blades or Graphite with Driftwood blades. Sculpt is DAMP rated, making it perfect for both interior and outdoor settings.

**FINISH**: Graphite **GLASS**: Etched Opal

WIDTH: 60" HEIGHT: 15.3" DEPTH: 0

**BLADE COUNT**: 3

HINKLEY 33000 Pin Oak Parkway Avon Lake, OH 44012 **PHONE: (440) 653-5500** Toll Free: 1 (800) 446-5539 hinkley.com