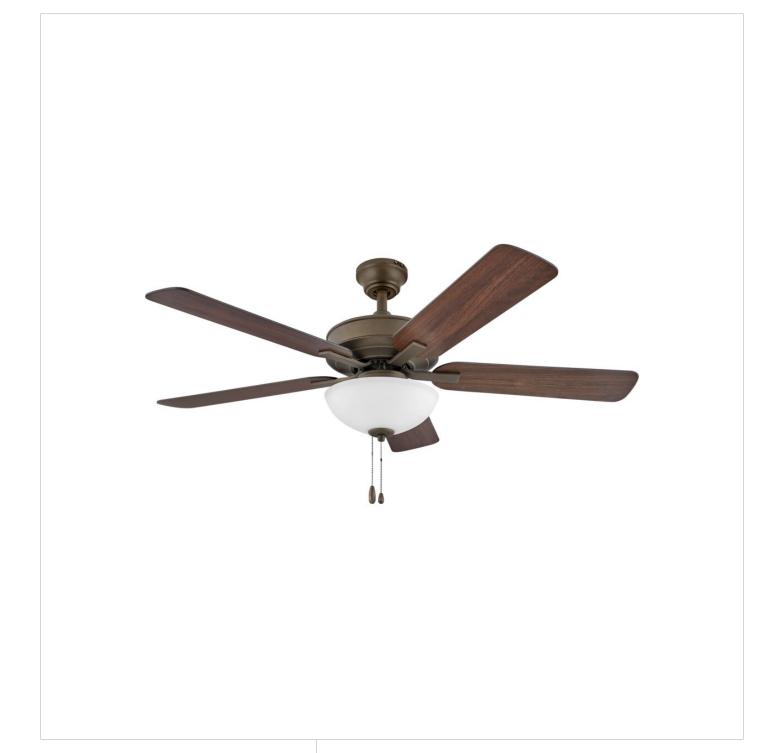

## 903352FMM-LIA

Metro Illuminated evokes a sense of timeless tradition to interiors of all styles. Metro Illuminated is available in Brushed Nickel with Silver or Matte Black blades, Chalk White with Chalk White or Weathered Wood blades, Matte Black with Matte Black or Walnut blades, Metallic Matte Bronze with Metallic Matte Bronze or Walnut blades. Metro Illuminated features an LED lamps and is part of the Regency Collection.

FINISH: Metallic Matte Bronze

GLASS: Etched Opal

WIDTH: 52" HEIGHT: 14.8" DEPTH: 0

**BLADE COUNT**: 5

**HINKLEY** 33000 Pin Oak Parkway Avon Lake, OH 44012 **PHONE: (440) 653-5500** Toll Free: 1 (800) 446-5539 hinkley.com