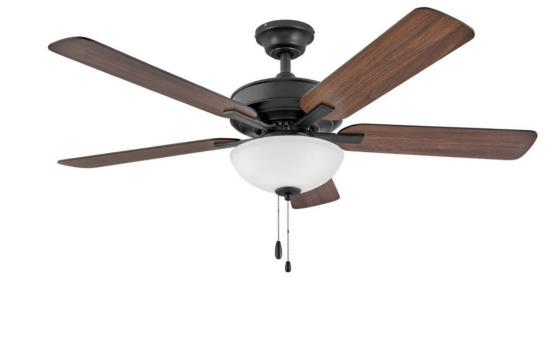

## 903352FMB-LIA

Metro Illuminated evokes a sense of timeless tradition to interiors of all styles. Metro Illuminated is available in Brushed Nickel with Silver or Matte Black blades, Chalk White with Chalk White or Weathered Wood blades, Matte Black with Matte Black or Walnut blades, Metallic Matte Bronze with Metallic Matte Bronze or Walnut blades. Metro Illuminated features an LED lamps and is part of the Regency Collection.

## HINKLEY

FINISH: Matte Black GLASS: Etched Opal WIDTH: 52" HEIGHT: 14.8" DEPTH: 0 BLADE COUNT: 5

HINKLEY 33000 Pin Oak Parkway Avon Lake, OH 44012 PHONE: (440) 653-5500 Toll Free: 1 (800) 446-5539 hinkley.com