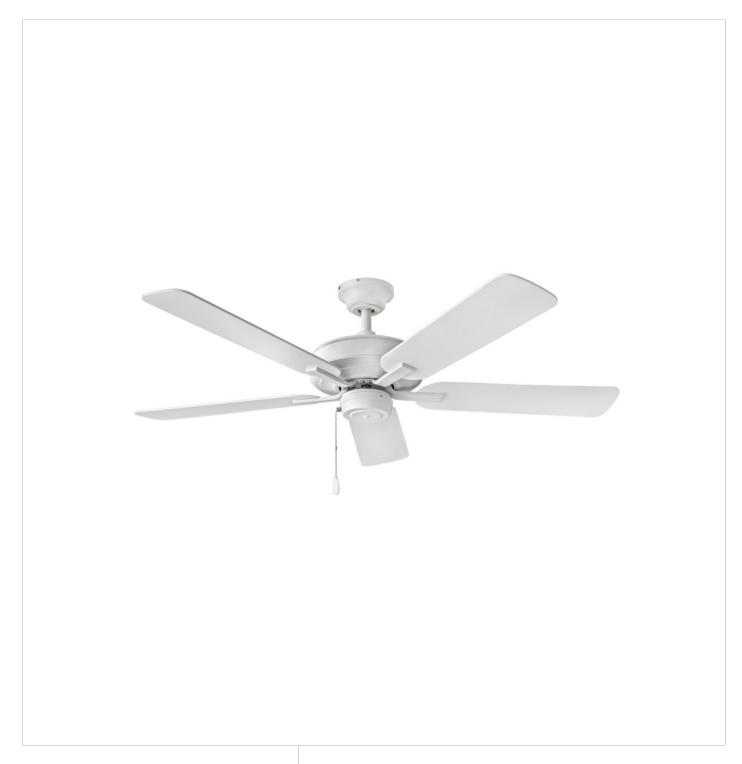

## 903352FCW-NWA

The Metro Wet ceiling fan evokes a sense of timeless tradition to indoor and outdoor settings. Composed of Composite blades, Metro is available in Brushed Nickel with Silver blades, Chalk White with Chalk White blades, Matte Black with Matte Black blades, and Metallic Matte Bronze with Walnut blades. Wet-rated, Metro Wet is versatile enough to be used for both indoor and outdoor spaces and is part of the Regency Collection.

FINISH: Chalk White

**WIDTH**: 52" **HEIGHT**: 9.8" **DEPTH**: 0

**BLADE COUNT**: 5

**HINKLEY** 33000 Pin Oak Parkway Avon Lake, OH 44012 **PHONE: (440) 653-5500** Toll Free: 1 (800) 446-5539 hinkley.com