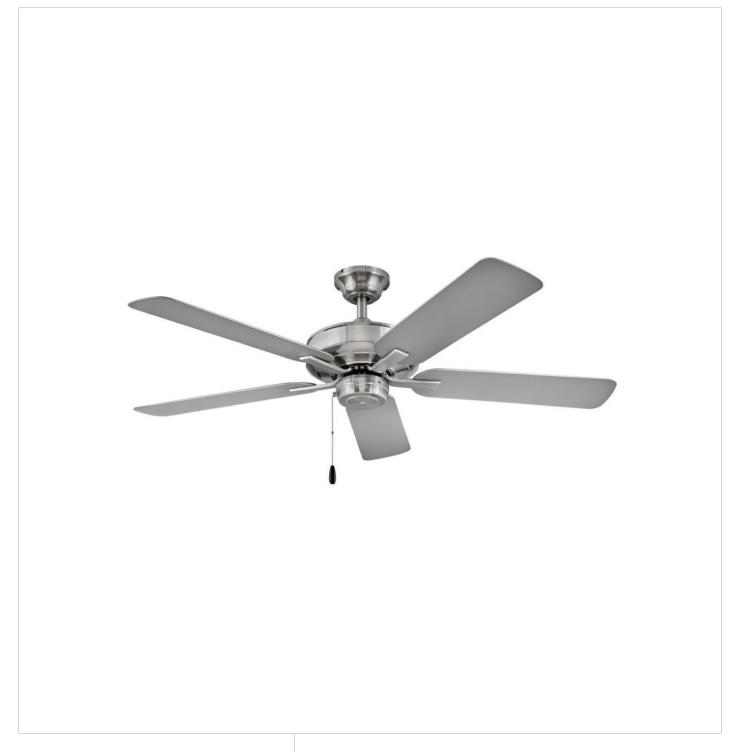

## 903352FBN-NWA

The Metro Wet ceiling fan evokes a sense of timeless tradition to indoor and outdoor settings. Composed of Composite blades, Metro is available in Brushed Nickel with Silver blades, Chalk White with Chalk White blades, Matte Black with Matte Black blades, and Metallic Matte Bronze with Walnut blades. Wet-rated, Metro Wet is versatile enough to be used for both indoor and outdoor spaces and is part of the Regency Collection.

FINISH: Brushed Nickel

WIDTH: 52" HEIGHT: 9.8" DEPTH: 0

**BLADE COUNT**: 5

**HINKLEY** 33000 Pin Oak Parkway Avon Lake, OH 44012 **PHONE: (440) 653-5500** Toll Free: 1 (800) 446-5539 hinkley.com