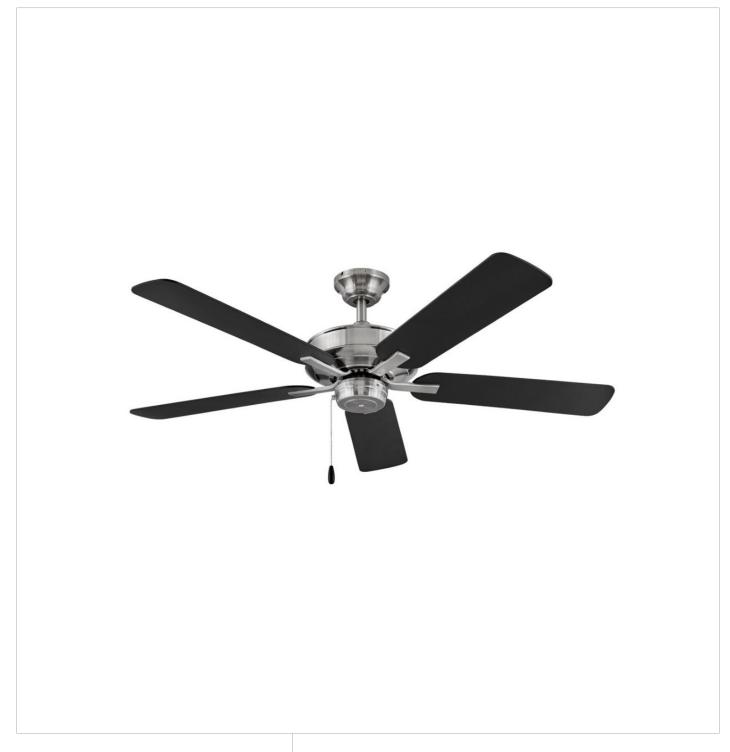

## METRO 52" FAN | 903352FBN-NIA

Metro evokes a sense of timeless tradition to interiors of all styles. Metro is available in Brushed Nickel with Silver or Matte Black blades, Chalk White with Chalk White or Weathered Wood blades, Matte Black with Matte Black or Walnut blades, Metallic Matte Bronze with Metallic Matte Bronze or Walnut blades. Metro is part of the Regency Collection.

FINISH: Brushed Nickel

**WIDTH**: 52" **HEIGHT**: 9.8" **DEPTH**: 0

**BLADE COUNT**: 5

**HINKLEY** 33000 Pin Oak Parkway Avon Lake, OH 44012 **PHONE: (440) 653-5500** Toll Free: 1 (800) 446-5539 hinkley.com