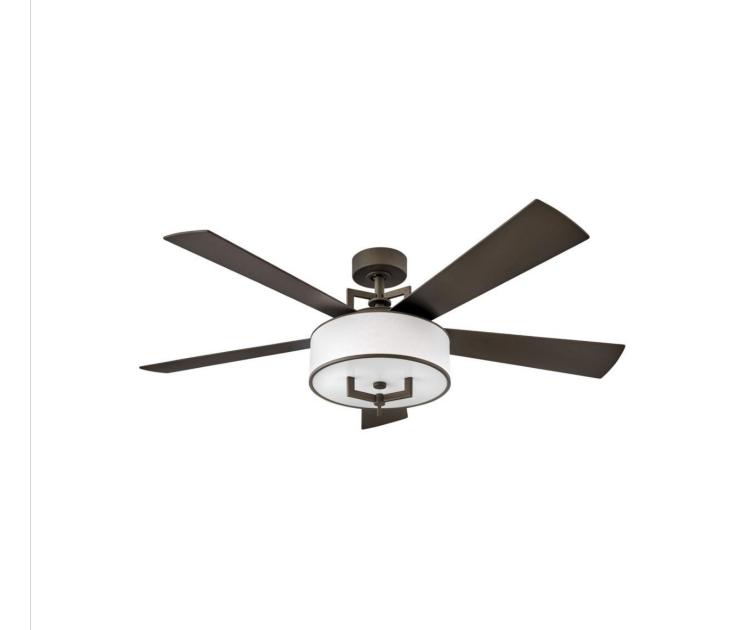

## 903056FMM-LID

Hampton is a modern transitional design, offering the ultimate in urban sophistication. The minimal, rectangular frame, paired with a decorative acrylic etched bottom lens and sleek blades is softened by a contemporary off-white linen drum shade. Available in Metallic Matte Bronze with Walnut or Metallic Matte Bronze blades, Brushed Nickel with Walnut or Silver blades, Heritage Brass with Birch or Matte White blades, Hampton is perfect for any interior decor.

**FINISH**: Metallic Matte Bronze **GLASS**: Etched Acrylic Lens

SHADE: White Linen

WIDTH: 56" HEIGHT: 17" DEPTH: 0

**BLADE COUNT**: 5

**HINKLEY** 33000 Pin Oak Parkway Avon Lake, OH 44012 **PHONE: (440) 653-5500** Toll Free: 1 (800) 446-5539 hinkley.com