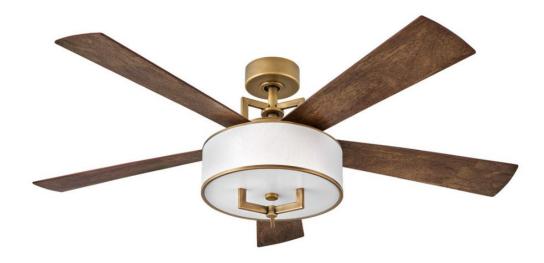

## 903056FHB-LID

Hampton is a modern transitional design, offering the ultimate in urban sophistication. The minimal, rectangular frame, paired with a decorative acrylic etched bottom lens and sleek blades is softened by a contemporary off-white linen drum shade. Available in Metallic Matte Bronze with Walnut or Metallic Matte Bronze blades, Brushed Nickel with Walnut or Silver blades, Heritage Brass with Birch or Matte White blades, Hampton is perfect for any interior decor.

## HINKLEY

FINISH: Heritage Brass GLASS: Etched Acrylic Lens WIDTH: 56" HEIGHT: 17" DEPTH: 0 BLADE COUNT: 5

HINKLEY 33000 Pin Oak Parkway Avon Lake, OH 44012 PHONE: (440) 653-5500 Toll Free: 1 (800) 446-5539 hinkley.com