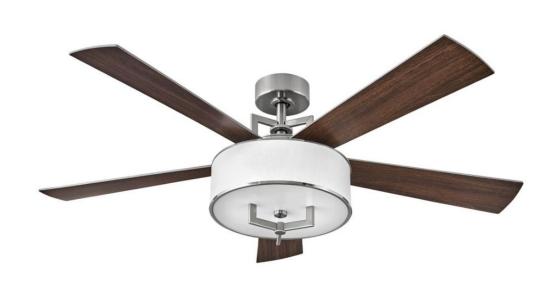

## 903056FBN-LID

Hampton is a modern transitional design, offering the ultimate in urban sophistication. The minimal, rectangular frame, paired with a decorative acrylic etched bottom lens and sleek blades is softened by a contemporary off-white linen drum shade. Available in Metallic Matte Bronze with Walnut or Metallic Matte Bronze blades, Brushed Nickel with Walnut or Silver blades, Heritage Brass with Birch or Matte White blades, Hampton is perfect for any interior decor.

FINISH: Brushed Nickel

GLASS: Etched Acrylic Lens

WIDTH: 56" HEIGHT: 17" DEPTH: 0

**BLADE COUNT**: 5

**HINKLEY** 33000 Pin Oak Parkway Avon Lake, OH 44012 **PHONE: (440) 653-5500** Toll Free: 1 (800) 446-5539 hinkley.com