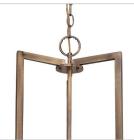

## LARGE DRUM

Hampton is a modern transitional design, offering the ultimate in urban sophistication. The minimal, rectangular frame, paired with a decorative acrylic etched bottom lens, is softened by a contemporary offwhite linen drum shade.

| DETAILS       |                          |
|---------------|--------------------------|
| FINISH:       | Brushed Bronze           |
| MATERIAL:     | Metal                    |
| SHADE:        | Off-White Linen Hardback |
| SLOPE DEGREE: | 90                       |
| DIMMABLE:     | No                       |