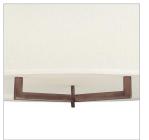

## PRODUCT DETAILS:

- This item may be hung on a sloped ceiling
- Suitable for use in dry (indoor) locations as defined by NEC and CEC. Meets United States UL Underwriters Laboratories & CSA Canadian Standards Association Product Safety Standards.
- Merging the best of traditional and modern elements with a sophisticated and streamlined look
- · Decorative acrylic etched bottom lens

## LARGE DRUM

Hampton is a modern transitional design, offering the ultimate in urban sophistication. The minimal, rectangular frame, paired with a decorative acrylic etched bottom lens, is softened by a contemporary offwhite linen drum shade.