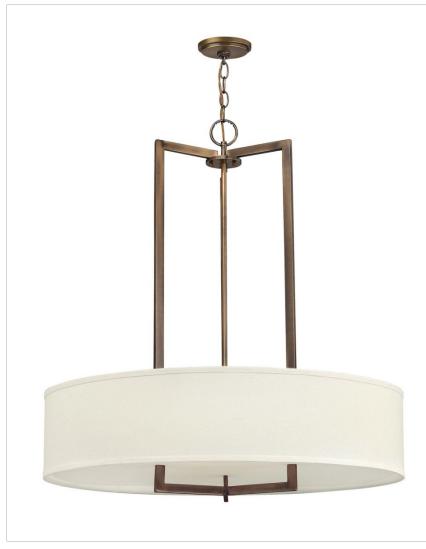

## 3206BR

## LARGE DRUM

Hampton is a modern transitional design, offering the ultimate in urban sophistication. The minimal, rectangular frame, paired with a decorative acrylic etched bottom lens, is softened by a contemporary offwhite linen drum shade.

| DETAILS       |                          |
|---------------|--------------------------|
| FINISH:       | Brushed Bronze           |
| MATERIAL:     | Metal                    |
| SHADE:        | Off-White Linen Hardback |
| SLOPE DEGREE: | 90                       |
| DIMMABLE:     | No                       |

| DIMENSIONS |      |
|------------|------|
| WIDTH:     | 30"  |
| HEIGHT:    | 33"  |
| WEIGHT:    | 20lb |

| LIGHT SOURCE  |                                               |
|---------------|-----------------------------------------------|
| LIGHT SOURCE: | Socketed                                      |
|               | 3-14w Med. LED, 100w<br>Equiv. or 3-100w Med. |
| VOLTAGE:      | 120v                                          |