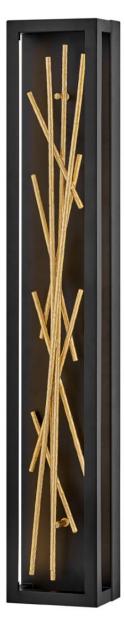

## STYX

LARGE LED SCONCE

## FR46400BLK

The breathtaking design of Styx fuses rich glamour with modern styling for an enthralling and dynamic silhouette with unexpected elements. An integrated LED open frame is fully dimmable, composed of clean angles in a chic Black finish. The frame illuminates textured metal branches in Gilded Gold, mingling organic and contemporary elements.

## HINKLEY

FINISH: Black WIDTH: 6" HEIGHT: 36" DEPTH: 0 LIGHT SOURCE: Integrated LED WATTAGE: 40w LED \*Included

HINKLEY 33000 Pin Oak Parkway Avon Lake, OH 44012 PHONE: (440) 653-5500 Toll Free: 1 (800) 446-5539 hinkley.com