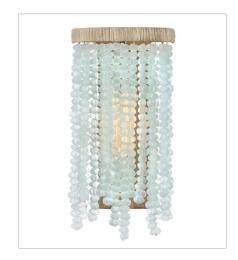

## **DUNE**

Dune's bohemian chic design showcases strands of soft white sea glass combined with a Burnished Gold finish. The designs blend a sophisticated silhouette with organic elements inspired by sun and surf. Dune infuses any space with a timeless, mesmerizing elegance.

FINISH: Burnished Gold

GLASS: Soft White Sea Glass, Blue Sea

Glass

FR30206BNG-BG MEDIUM SINGLE TIER CHANDELIER 25" W, 24.3" H Socketed 6-5w Cand. LED, 60w Equiv.

FR30208BNG MEDIUM FIVE LIGHT LINEAR 48" W, 17" H Socketed 5-5w Cand. LED, 60w Equiv.