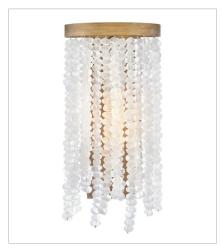

## **DUNE**

Dune's bohemian chic design showcases strands of soft white sea glass combined with a Burnished Gold finish. The designs blend a sophisticated silhouette with organic elements inspired by sun and surf. Dune infuses any space with a timeless, mesmerizing elegance.

FINISH: Burnished Gold

GLASS: Soft White Sea Glass, Blue Sea

Glass

FR30200BNG
MEDIUM SINGLE LIGHT SCONCE
8" W, 16" H
Socketed
1-10w Med. LED, 60w Equiv.

FR30200BNG-BG
MEDIUM SINGLE LIGHT SCONCE
8" W, 16" H
Socketed
1-10w Med. LED, 60w Equiv.