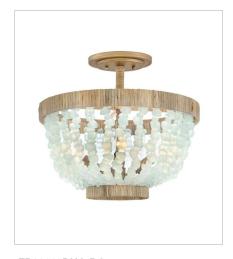

## **DUNE**

Dune's bohemian chic design showcases strands of soft white sea glass combined with a Burnished Gold finish. The designs blend a sophisticated silhouette with organic elements inspired by sun and surf. Dune infuses any space with a timeless, mesmerizing elegance.

FINISH: Burnished Gold

GLASS: Soft White Sea Glass, Blue Sea

Glass

FR30206BNG-BG MEDIUM SINGLE TIER CHANDELIER 25" W, 24.3" H Socketed 6-5w Cand. LED, 60w Equiv.

FR30208BNG MEDIUM FIVE LIGHT LINEAR 48" W, 17" H Socketed 5-5w Cand. LED, 60w Equiv.

FR30203BNG
MEDIUM SEMI-FLUSH MOUNT
16" W, 14" H
Socketed
4-5w Cand. LED, 60w Equiv.

FR30203BNG-BG MEDIUM SEMI-FLUSH MOUNT 16" W, 14" H Socketed 4-5w Cand. LED, 60w Equiv.