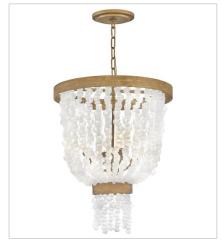

## **DUNE**

Dune's bohemian chic design showcases strands of soft white sea glass combined with a Burnished Gold finish. The designs blend a sophisticated silhouette with organic elements inspired by sun and surf. Dune infuses any space with a timeless, mesmerizing elegance.

FINISH: Burnished Gold

GLASS: Soft White Sea Glass, Blue Sea

Glass

FR30200BNG
MEDIUM SINGLE LIGHT SCONCE
8" W, 16" H
Socketed
1-10w Med. LED, 60w Equiv.

FR30200BNG-BG
MEDIUM SINGLE LIGHT SCONCE
8" W, 16" H
Socketed
1-10w Med. LED, 60w Equiv.

FR30204BNG LARGE PENDANT 18" W, 20.5" H Socketed 4-5w Cand. LED, 60w Equiv.

FR30204BNG-BG LARGE PENDANT 18" W, 20.5" H Socketed 4-5w Cand. LED, 60w Equiv.

FR30205BNG
MEDIUM SINGLE TIER CHANDELIER
32" W, 30" H
Socketed
8-5w Cand. LED, 60w Equiv.