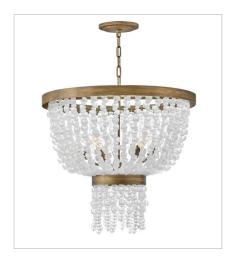

FR30204BNG LARGE PENDANT 18" W, 20.5" H Socketed 4-5w Cand. LED, 60w Equiv.

FR30204BNG-BG LARGE PENDANT 18" W, 20.5" H Socketed 4-5w Cand. LED, 60w Equiv.

FR30205BNG
MEDIUM SINGLE TIER CHANDELIER
32" W, 30" H
Socketed
8-5w Cand. LED, 60w Equiv.