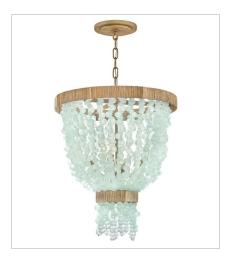

## **DUNE**

Dune's bohemian chic design showcases strands of soft white sea glass combined with a Burnished Gold finish. The designs blend a sophisticated silhouette with organic elements inspired by sun and surf. Dune infuses any space with a timeless, mesmerizing elegance.

FINISH: Burnished Gold

GLASS: Soft White Sea Glass, Blue Sea

Glass

FR30206BNG-BG MEDIUM SINGLE TIER CHANDELIER 25" W, 24.3" H Socketed 6-5w Cand. LED, 60w Equiv.

FR30208BNG MEDIUM FIVE LIGHT LINEAR 48" W, 17" H Socketed 5-5w Cand. LED, 60w Equiv.