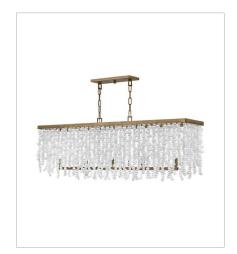

FINISH: Burnished Gold

GLASS: Soft White Sea Glass, Blue Sea

Glass

FR30206BNG-BG MEDIUM SINGLE TIER CHANDELIER 25" W, 24.3" H Socketed 6-5w Cand. LED, 60w Equiv.

FR30208BNG MEDIUM FIVE LIGHT LINEAR 48" W, 17" H Socketed 5-5w Cand. LED, 60w Equiv.