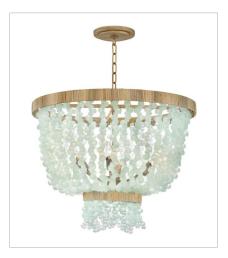

FINISH: Burnished Gold

GLASS: Soft White Sea Glass, Blue Sea

Glass

FR30206BNG-BG MEDIUM SINGLE TIER CHANDELIER 25" W, 24.3" H Socketed 6-5w Cand. LED, 60w Equiv.

FR30208BNG MEDIUM FIVE LIGHT LINEAR 48" W, 17" H Socketed 5-5w Cand. LED, 60w Equiv.

## **DUNE**

Dune's bohemian chic design showcases strands of soft white sea glass combined with a Burnished Gold finish. The designs blend a sophisticated silhouette with organic elements inspired by sun and surf. Dune infuses any space with a timeless, mesmerizing elegance.