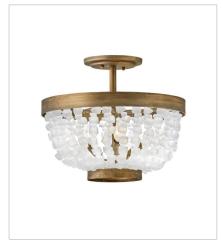

## **DUNE**

Dune's bohemian chic design showcases strands of soft white sea glass combined with a Burnished Gold finish. The designs blend a sophisticated silhouette with organic elements inspired by sun and surf. Dune infuses any space with a timeless, mesmerizing elegance.

FINISH: Burnished Gold

GLASS: Soft White Sea Glass, Blue Sea

Glass

FR30200BNG
MEDIUM SINGLE LIGHT SCONCE
8" W, 16" H
Socketed
1-10w Med. LED, 60w Equiv.

FR30200BNG-BG
MEDIUM SINGLE LIGHT SCONCE
8" W, 16" H
Socketed
1-10w Med. LED, 60w Equiv.

FR30203BNG
MEDIUM SEMI-FLUSH MOUNT
16" W, 14" H
Socketed
4-5w Cand. LED, 60w Equiv.

FR30203BNG-BG MEDIUM SEMI-FLUSH MOUNT 16" W, 14" H Socketed 4-5w Cand. LED, 60w Equiv.