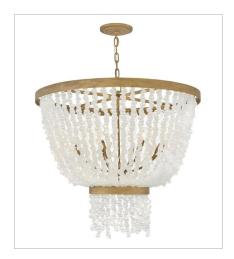

FR30204BNG LARGE PENDANT 18" W, 20.5" H Socketed 4-5w Cand. LED, 60w Equiv.

FR30204BNG-BG LARGE PENDANT 18" W, 20.5" H Socketed 4-5w Cand. LED, 60w Equiv.

FR30205BNG
MEDIUM SINGLE TIER CHANDELIER
32" W, 30" H
Socketed
8-5w Cand. LED, 60w Equiv.

## **DUNE**

Dune's bohemian chic design showcases strands of soft white sea glass combined with a Burnished Gold finish. The designs blend a sophisticated silhouette with organic elements inspired by sun and surf. Dune infuses any space with a timeless, mesmerizing elegance.