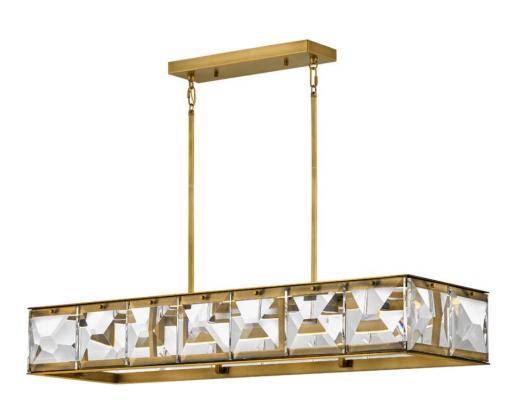

## **JOLIE**

MEDIUM LED LINEAR

## FR30106HBR

Jolie is a unique blend of sophistication, style, and technology. Integrated LEDs are sleekly concealed within gleaming Heritage Brass rings at the top and bottom of the design. Robust blocks of faceted crystal radiate with light, creating a transfixing silhouette while providing outstanding illumination.

FINISH: Heritage Brass

**GLASS**: Faceted Clear Crystal

**WIDTH**: 45.3" **HEIGHT**: 6.8"

**LIGHT SOURCE**: Integrated LED

**HINKLEY** 33000 Pin Oak Parkway Avon Lake, OH 44012 **PHONE: (440) 653-5500** Toll Free: 1 (800) 446-5539 hinkley.com