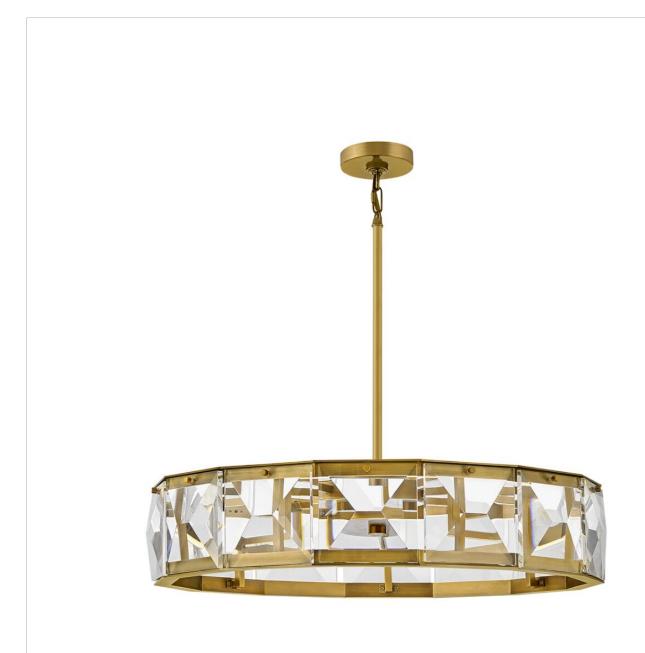

## **JOLIE**

MEDIUM LED DRUM CHANDELIER

## FR30105HBR

Jolie is a unique blend of sophistication, style, and technology. Integrated LEDs are sleekly concealed within gleaming Heritage Brass rings at the top and bottom of the design. Robust blocks of faceted crystal radiate with light, creating a transfixing silhouette while providing outstanding illumination.

FINISH: Heritage Brass

**GLASS**: Faceted Clear Crystal

**WIDTH**: 30" **HEIGHT**: 6.8" **DEPTH**: 0

LIGHT SOURCE: Integrated LED WATTAGE: 51w LED \*Included

HINKLEY 33000 Pin Oak Parkway Avon Lake, OH 44012 **PHONE: (440) 653-5500** Toll Free: 1 (800) 446-5539 hinkley.com