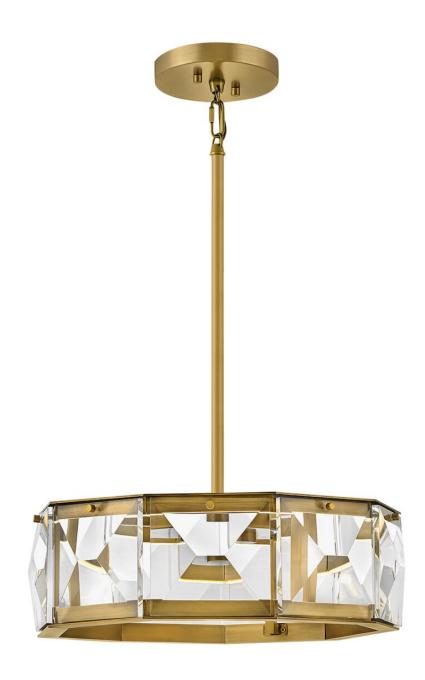

## FR30103HBR

Jolie is a unique blend of sophistication, style, and technology. Integrated LEDs are sleekly concealed within gleaming Heritage Brass rings at the top and bottom of the design. Robust blocks of faceted crystal radiate with light, creating a transfixing silhouette while providing outstanding illumination. FINISH: Heritage Brass GLASS: Faceted Clear Crystal WIDTH: 19.5" HEIGHT: 11" DEPTH: 0 LIGHT SOURCE: Integrated LED WATTAGE: 32w LED \*Included