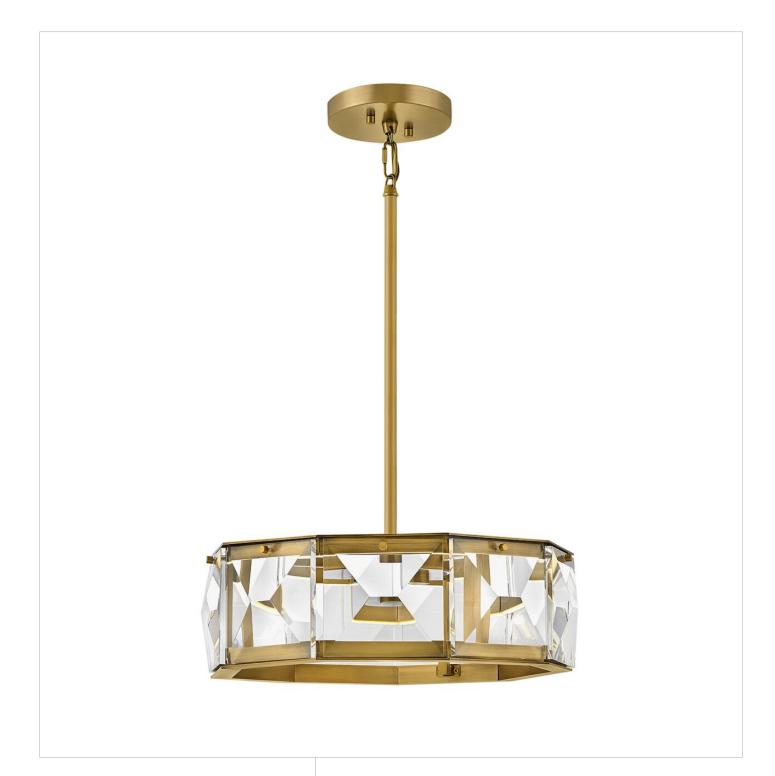

## **JOLIE**

MEDIUM LED SEMI-FLUSH MOUNT

## FR30103HBR

Jolie is a unique blend of sophistication, style, and technology. Integrated LEDs are sleekly concealed within gleaming Heritage Brass rings at the top and bottom of the design. Robust blocks of faceted crystal radiate with light, creating a transfixing silhouette while providing outstanding illumination.

FINISH: Heritage Brass

**GLASS**: Faceted Clear Crystal

**WIDTH**: 19.5" **HEIGHT**: 11" **DEPTH**: 0

**LIGHT SOURCE**: Integrated LED **WATTAGE**: 32w LED \*Included

**HINKLEY** 33000 Pin Oak Parkway Avon Lake, OH 44012 **PHONE: (440) 653-5500** Toll Free: 1 (800) 446-5539 hinkley.com