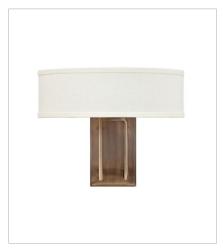

## **HAMPTON**

Hampton is a modern transitional design, offering the ultimate in urban sophistication. The minimal, rectangular frame, paired with a decorative acrylic etched bottom lens, is softened by a contemporary off-white linen drum shade.

FINISH: Brushed Bronze

SHADE: Off-White Linen Hardback

3202BR TWO LIGHT SCONCE 15" W, 12" H Socketed 2-5w Cand. LED, 60w Equiv.

3204BR
MEDIUM DRUM
26" W, 30.3" H
Socketed
3-14w Med. LED, 100w Equiv.

3218BR
FOUR LIGHT LINEAR
42" W, 26" H
Socketed
4-14w Med. LED, 100w Equiv.