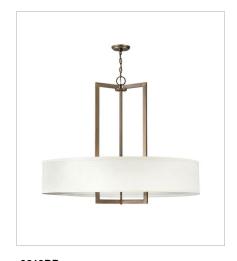

3219BR LARGE DRUM PENDANT 40" W, 33.5" H Socketed 9-14w Med. LED, 100w Equiv.

3200BR SMALL SEMI-FLUSH MOUNT 15" W, 11.8" H Socketed 3-14w Med. LED, 60w Equiv.

3201BR
MEDIUM SEMI-FLUSH MOUNT
20" W, 12" H
Socketed
3-14w Med. LED, 75w Equiv.