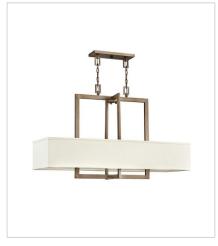

FINISH: Brushed Bronze

SHADE: Off-White Linen Hardback

3202BR TWO LIGHT SCONCE 15" W, 12" H Socketed 2-5w Cand. LED, 60w Equiv.

3204BR
MEDIUM DRUM
26" W, 30.3" H
Socketed
3-14w Med. LED, 100w Equiv.

3218BR
FOUR LIGHT LINEAR
42" W, 26" H
Socketed
4-14w Med. LED, 100w Equiv.