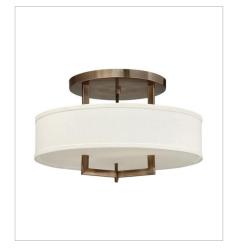

3219BR LARGE DRUM PENDANT 40" W, 33.5" H Socketed 9-14w Med. LED, 100w Equiv.

3200BR SMALL SEMI-FLUSH MOUNT 15" W, 11.8" H Socketed 3-14w Med. LED, 60w Equiv.

3201BR
MEDIUM SEMI-FLUSH MOUNT
20" W, 12" H
Socketed
3-14w Med. LED, 75w Equiv.