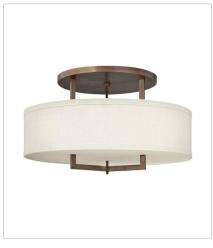

FINISH: Brushed Bronze

SHADE: Off-White Linen Hardback

3211BR LARGE SEMI-FLUSH MOUNT 26" W, 14.5" H Socketed 3-14w Med. LED, 100w Equiv.

**PHONE: (440) 653-5500** Toll Free: 1 (800) 446-5539 hinkley.com