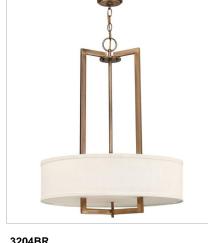

FINISH: Brushed Bronze

SHADE: Off-White Linen Hardback

3202BR TWO LIGHT SCONCE 15" W, 12" H Socketed 2-5w Cand. LED, 60w Equiv.

3204BR
MEDIUM DRUM
26" W, 30.3" H
Socketed
3-14w Med. LED, 100w Equiv.

3218BR
FOUR LIGHT LINEAR
42" W, 26" H
Socketed
4-14w Med. LED, 100w Equiv.