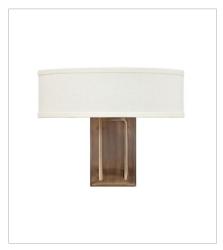

FINISH: Brushed Bronze

SHADE: Off-White Linen Hardback

3202BR TWO LIGHT SCONCE 15" W, 12" H Socketed 2-5w Cand. LED, 60w Equiv.

3204BR
MEDIUM DRUM
26" W, 30.3" H
Socketed
3-14w Med. LED, 100w Equiv.

3218BR
FOUR LIGHT LINEAR
42" W, 26" H
Socketed
4-14w Med. LED, 100w Equiv.