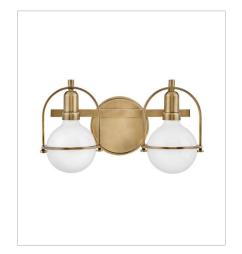

FINISH: Heritage Brass GLASS: Etched Opal

**53770HB**SMALL SINGLE LIGHT VANITY 6.3" W, 9" H
Socketed
1-14w Med. LED, 100w Equiv.

53772HB SMALL TWO LIGHT VANITY 16" W, 9" H Socketed 2-14w Med. LED, 100w Equiv.