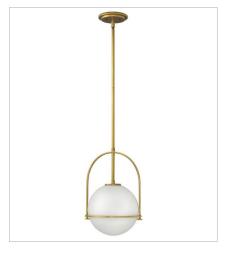

53773HB
MEDIUM THREE LIGHT VANITY
25" W, 9" H
Socketed
3-14w Med. LED, 100w Equiv.

3405HB
MEDIUM PENDANT
15.5" W, 23" H
Socketed
1-10w Med. LED, 100w Equiv.

3407HB
MEDIUM PENDANT
11.5" W, 17" H
Socketed
1-8w Med. LED, 100w Equiv.