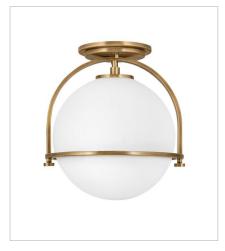

**3403HB**SMALL SEMI-FLUSH MOUNT
11.5" W, 12.5" H
Socketed
1-8w Med. LED, 100w Equiv.

**HINKLEY** 33000 Pin Oak Parkway Avon Lake, OH 44012 **PHONE: (440) 653-5500** Toll Free: 1 (800) 446-5539 hinkley.com