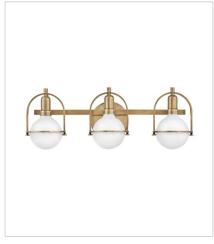

53773HB
MEDIUM THREE LIGHT VANITY
25" W, 9" H
Socketed
3-14w Med. LED, 100w Equiv.

3405HB
MEDIUM PENDANT
15.5" W, 23" H
Socketed
1-10w Med. LED, 100w Equiv.

3407HB
MEDIUM PENDANT
11.5" W, 17" H
Socketed
1-8w Med. LED, 100w Equiv.