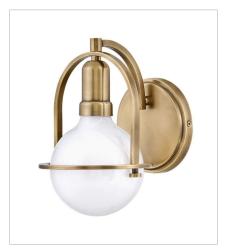

FINISH: Heritage Brass GLASS: Etched Opal

**53770HB**SMALL SINGLE LIGHT VANITY 6.3" W, 9" H
Socketed
1-14w Med. LED, 100w Equiv.

53772HB SMALL TWO LIGHT VANITY 16" W, 9" H Socketed 2-14w Med. LED, 100w Equiv.