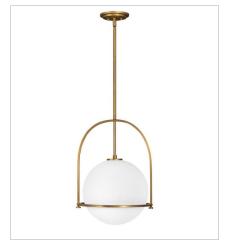

53773HB
MEDIUM THREE LIGHT VANITY
25" W, 9" H
Socketed
3-14w Med. LED, 100w Equiv.

3405HB
MEDIUM PENDANT
15.5" W, 23" H
Socketed
1-10w Med. LED, 100w Equiv.

3407HB
MEDIUM PENDANT
11.5" W, 17" H
Socketed
1-8w Med. LED, 100w Equiv.