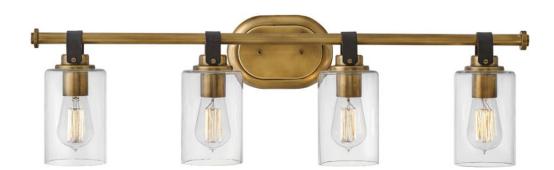

## HALSTEAD

## LARGE FOUR LIGHT VANITY

## 52884HB

Halstead evokes Modern Americana at its finest. Designed with an equestrian flare in mind, a faux leather finished strap reinforces a rustic simplicity that harmonizes with the modern refinement of clear glass shades. Offered in a Chrome or Heritage Brass finish, Halstead's versatility makes it the perfect "anywhere" design. FINISH: Heritage Brass GLASS: Clear WIDTH: 32" HEIGHT: 9.5" DEPTH: 0 LIGHT SOURCE: Socketed WATTAGE: 4-10w Med. LED, 100w Equiv.