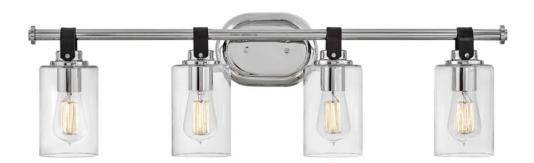

## HALSTEAD

## LARGE FOUR LIGHT VANITY

## 52884CM

Halstead evokes Modern Americana at its finest. Designed with an equestrian flare in mind, a faux leather finished strap reinforces a rustic simplicity that harmonizes with the modern refinement of clear glass shades. Offered in a Chrome or Heritage Brass finish, Halstead's versatility makes it the perfect "anywhere" design.

## FINISH: Chrome GLASS: Clear WIDTH: 32" HEIGHT: 9.5" DEPTH: 0 LIGHT SOURCE: Socketed WATTAGE: 4-10w Med. LED, 100w Equiv.

HINKLEY

HINKLEY 33000 Pin Oak Parkway Avon Lake, OH 44012 PHONE: (440) 653-5500 Toll Free: 1 (800) 446-5539 hinkley.com