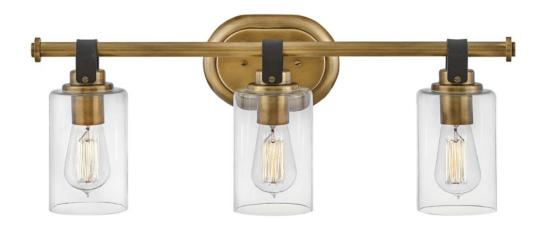

## HALSTEAD

## MEDIUM THREE LIGHT VANITY

## 52883HB

Halstead evokes Modern Americana at its finest. Designed with an equestrian flare in mind, a faux leather finished strap reinforces a rustic simplicity that harmonizes with the modern refinement of clear glass shades. Offered in a Chrome or Heritage Brass finish, Halstead's versatility makes it the perfect "anywhere" design. FINISH: Heritage Brass GLASS: Clear WIDTH: 24" HEIGHT: 9.5" DEPTH: 0 LIGHT SOURCE: Socketed WATTAGE: 3-10w Med. LED, 100w Equiv.