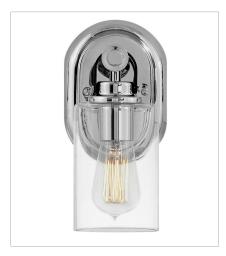

FINISH: Chrome GLASS: Clear

**52880CM**MEDIUM SINGLE LIGHT VANITY
5" W, 10.3" H
Socketed
1-10w Med. LED, 100w Equiv.

52882CM SMALL TWO LIGHT VANITY 16" W, 9.5" H Socketed 2-10w Med. LED, 100w Equiv.

**52883CM**MEDIUM THREE LIGHT VANITY 24" W, 9.5" H
Socketed
3-10w Med. LED, 100w Equiv.