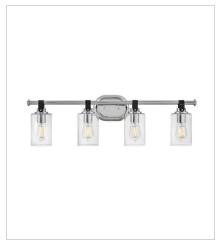

**52884CM**LARGE FOUR LIGHT VANITY 32" W, 9.5" H
Socketed
4-10w Med. LED, 100w Equiv.