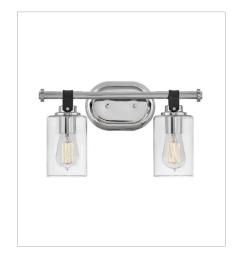

FINISH: Chrome GLASS: Clear

**52880CM**MEDIUM SINGLE LIGHT VANITY
5" W, 10.3" H
Socketed
1-10w Med. LED, 100w Equiv.

52882CM SMALL TWO LIGHT VANITY 16" W, 9.5" H Socketed 2-10w Med. LED, 100w Equiv.

**52883CM**MEDIUM THREE LIGHT VANITY 24" W, 9.5" H
Socketed
3-10w Med. LED, 100w Equiv.