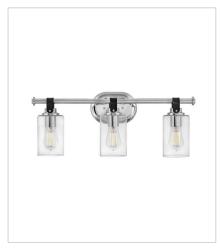

FINISH: Chrome GLASS: Clear

**52880CM**MEDIUM SINGLE LIGHT VANITY
5" W, 10.3" H
Socketed
1-10w Med. LED, 100w Equiv.

52882CM SMALL TWO LIGHT VANITY 16" W, 9.5" H Socketed 2-10w Med. LED, 100w Equiv.

**52883CM**MEDIUM THREE LIGHT VANITY 24" W, 9.5" H
Socketed
3-10w Med. LED, 100w Equiv.