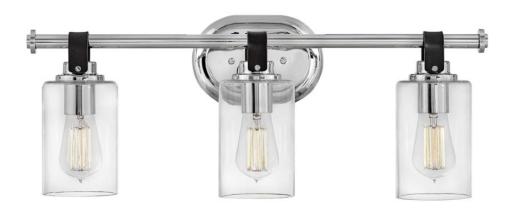

## **HALSTEAD**

MEDIUM THREE LIGHT VANITY

## 52883CM

Halstead evokes Modern Americana at its finest. Designed with an equestrian flare in mind, a faux leather finished strap reinforces a rustic simplicity that harmonizes with the modern refinement of clear glass shades. Offered in a Chrome or Heritage Brass finish, Halstead's versatility makes it the perfect "anywhere" design.

FINISH: Chrome GLASS: Clear WIDTH: 24" HEIGHT: 9.5" DEPTH: 0

**LIGHT SOURCE**: Socketed

WATTAGE: 3-10w Med. LED, 100w Equiv.

**HINKLEY** 33000 Pin Oak Parkway Avon Lake, OH 44012 **PHONE: (440) 653-5500** Toll Free: 1 (800) 446-5539 hinkley.com