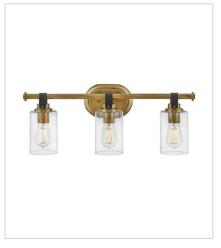

## **HALSTEAD**

Halstead evokes Modern Americana at its finest. Designed with an equestrian flare in mind, a faux leather finished strap reinforces a rustic simplicity that harmonizes with the modern refinement of clear glass shades. Offered in a Chrome or Heritage Brass finish, Halstead's versatility makes it the perfect "anywhere" design.

52883HB MEDIUM THREE LIGHT VANITY 24" W, 9.5" H Socketed 3-10w Med. LED, 100w Equiv.

52884HB LARGE FOUR LIGHT VANITY 32" W, 9.5" H Socketed 4-10w Med. LED, 100w Equiv.