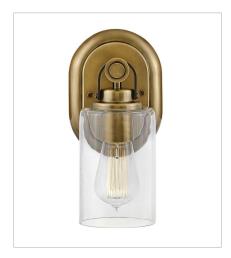

## **HALSTEAD**

Halstead evokes Modern Americana at its finest. Designed with an equestrian flare in mind, a faux leather finished strap reinforces a rustic simplicity that harmonizes with the modern refinement of clear glass shades. Offered in a Chrome or Heritage Brass finish, Halstead's versatility makes it the perfect "anywhere" design.

FINISH: Heritage Brass

GLASS: Clear

52880HB MEDIUM SINGLE LIGHT VANITY 5" W, 10.3" H Socketed 1-10w Med. LED, 100w Equiv.

52882HB SMALL TWO LIGHT VANITY 16" W, 9.5" H Socketed 2-10w Med. LED, 100w Equiv.