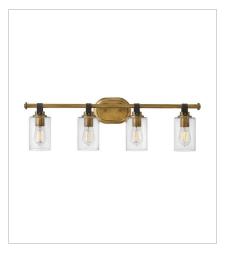

## **HALSTEAD**

Halstead evokes Modern Americana at its finest. Designed with an equestrian flare in mind, a faux leather finished strap reinforces a rustic simplicity that harmonizes with the modern refinement of clear glass shades. Offered in a Chrome or Heritage Brass finish, Halstead's versatility makes it the perfect "anywhere" design.

52883HB MEDIUM THREE LIGHT VANITY 24" W, 9.5" H Socketed 3-10w Med. LED, 100w Equiv.

52884HB LARGE FOUR LIGHT VANITY 32" W, 9.5" H Socketed 4-10w Med. LED, 100w Equiv.