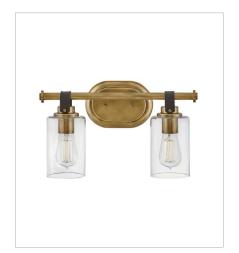

## **HALSTEAD**

Halstead evokes Modern Americana at its finest. Designed with an equestrian flare in mind, a faux leather finished strap reinforces a rustic simplicity that harmonizes with the modern refinement of clear glass shades. Offered in a Chrome or Heritage Brass finish, Halstead's versatility makes it the perfect "anywhere" design.

FINISH: Heritage Brass

GLASS: Clear

52880HB MEDIUM SINGLE LIGHT VANITY 5" W, 10.3" H Socketed 1-10w Med. LED, 100w Equiv.

52882HB SMALL TWO LIGHT VANITY 16" W, 9.5" H Socketed 2-10w Med. LED, 100w Equiv.