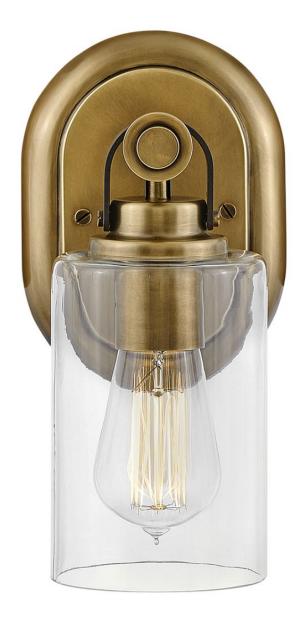

## **HALSTEAD**

MEDIUM SINGLE LIGHT VANITY

## 52880HB

Halstead evokes Modern Americana at its finest. Designed with an equestrian flare in mind, a faux leather finished strap reinforces a rustic simplicity that harmonizes with the modern refinement of clear glass shades. Offered in a Chrome or Heritage Brass finish, Halstead's versatility makes it the perfect "anywhere" design.

FINISH: Heritage Brass

GLASS: Clear WIDTH: 5" HEIGHT: 10.3" DEPTH: 0

**LIGHT SOURCE**: Socketed

WATTAGE: 1-10w Med. LED, 100w Equiv.

**HINKLEY** 33000 Pin Oak Parkway Avon Lake, OH 44012 **PHONE: (440) 653-5500** Toll Free: 1 (800) 446-5539 hinkley.com