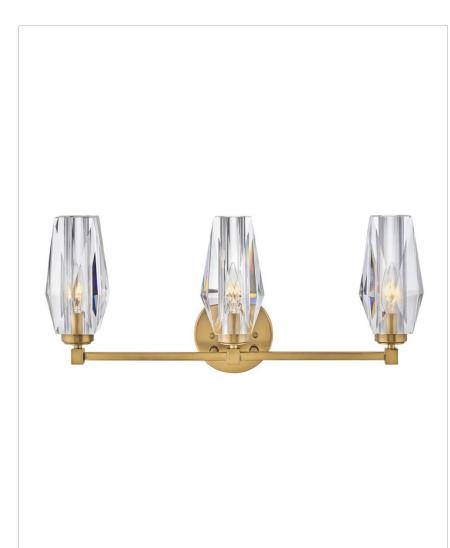

## 52483HB

MEDIUM THREE LIGHT VANITY

An embodiment of modern elegance, Ana's faceted heavy-cut crystal gleams against a Black Oxide, Heritage Brass, or Polished Nickel finish. Like a piece of statement-making jewelry, Ana is the signature finishing touch in any setting.

| DETAILS   |                                            |
|-----------|--------------------------------------------|
| FINISH:   | Heritage Brass                             |
| MATERIAL: | Steel                                      |
| GLASS:    | Faceted Clear Crystal                      |
| DIMMABLE: | YES - WITH DIMMABLE<br>LAMP (NOT INCLUDED) |

#### DIMENSIONS

| DIMENSION      |            |
|----------------|------------|
| WIDTH:         | 23.5"      |
| HEIGHT:        | 10.3"      |
| WEIGHT:        | 15.7lb     |
| BACK PLATE:    | 5.25" Dia. |
| EXTENSION:     | 5.5"       |
| TOP TO OUTLET: | 7.75"      |