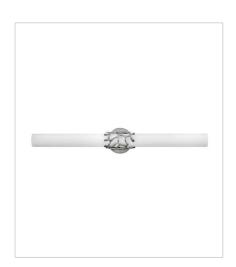

## LYRA

Projecting a sense of maritime wonder, Lyra embraces modern technology without sacrificing its timeless coastal allure. An eye-catching die-cast coral bracelet centers the design and wraps etched opal glass. The transitional silhouette can be mounted horizontally or vertically with an unseen Invismount system that showcases the clean, elegant look. Offered in a variety of finishes, Lyra is sure to embellish any space.

**FINISH**: Brushed Nickel **GLASS**: Etched Opal

50871BN MEDIUM LED SCONCE 4.8" W, 16" H Integrated LED 20w LED \*Included

50872BN MEDIUM LED VANITY 22.5" W, 4.8" H Integrated LED 36w LED \*Included

50873BN LARGE LED VANITY 31.3" W, 4.8" H Integrated LED 53w LED \*Included