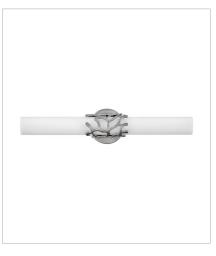

## LYRA

Projecting a sense of maritime wonder, Lyra embraces modern technology without sacrificing its timeless coastal allure. An eye-catching die-cast coral bracelet centers the design and wraps etched opal glass. The transitional silhouette can be mounted horizontally or vertically with an unseen Invismount system that showcases the clean, elegant look. Offered in a variety of finishes, Lyra is sure to embellish any space.

**FINISH**: Brushed Nickel **GLASS**: Etched Opal

50871BN MEDIUM LED SCONCE 4.8" W, 16" H Integrated LED 20w LED \*Included

50872BN MEDIUM LED VANITY 22.5" W, 4.8" H Integrated LED 36w LED \*Included

50873BN LARGE LED VANITY 31.3" W, 4.8" H Integrated LED 53w LED \*Included