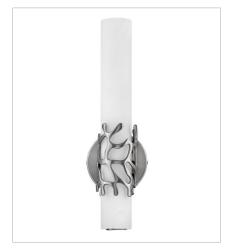

## LYRA

Projecting a sense of maritime wonder, Lyra embraces modern technology without sacrificing its timeless coastal allure. An eye-catching die-cast coral bracelet centers the design and wraps etched opal glass. The transitional silhouette can be mounted horizontally or vertically with an unseen Invismount system that showcases the clean, elegant look. Offered in a variety of finishes, Lyra is sure to embellish any space.

**FINISH**: Brushed Nickel **GLASS**: Etched Opal

50871BN MEDIUM LED SCONCE 4.8" W, 16" H Integrated LED 20w LED \*Included

50872BN MEDIUM LED VANITY 22.5" W, 4.8" H Integrated LED 36w LED \*Included

50873BN LARGE LED VANITY 31.3" W, 4.8" H Integrated LED 53w LED \*Included