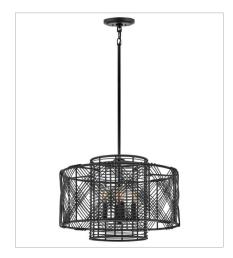

## **NIKKO**

lisa medennon

Nikko is a stunning study in contrasts: simultaneously bold and airy, minimalist yet intricate. Its sleek wire design is woven into a striking pendant that evenly radiates light throughout. The transitional silhouette, infused with a subtle coastal nuance, is available in either Light Ashwood or Black finish options. Nikko is part of the Lisa McDennon Collection.

FINISH: Black

41065BLK
MEDIUM MULTI TIER CHANDELIER
26" W, 27.8" H
Socketed
6-5w Cand. LED, 60w Equiv.

41063BLK
LARGE CONVERTIBLE PENDANT
20.3" W, 13.8" H
Socketed
4-5w Cand. LED, 60w Equiv.

PHONE: (440) 653-5500