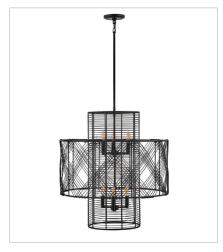

## **NIKKO**

lisa medennon

Nikko is a stunning study in contrasts: simultaneously bold and airy, minimalist yet intricate. Its sleek wire design is woven into a striking pendant that evenly radiates light throughout. The transitional silhouette, infused with a subtle coastal nuance, is available in either Light Ashwood or Black finish options. Nikko is part of the Lisa McDennon Collection.

FINISH: Black

41065BLK
MEDIUM MULTI TIER CHANDELIER
26" W, 27.8" H
Socketed
6-5w Cand. LED, 60w Equiv.

41063BLK
LARGE CONVERTIBLE PENDANT
20.3" W, 13.8" H
Socketed
4-5w Cand. LED, 60w Equiv.

PHONE: (440) 653-5500