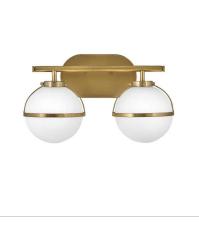

5660HB-LL SINGLE LIGHT VANITY 6.3" W, 16" H Socketed 1-5w G9 LED \*Included

5662HB-LL TWO LIGHT VANITY 15" W, 9.3" H Socketed 2-5w G9 LED \*Included

5663HB-LL THREE LIGHT VANITY 24" W, 9.3" H Socketed 3-5w G9 LED \*Included