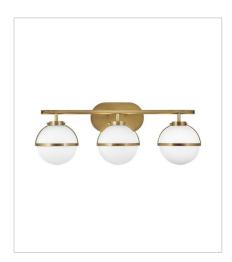

5660HB-LL SINGLE LIGHT VANITY 6.3" W, 16" H Socketed 1-5w G9 LED \*Included

5662HB-LL TWO LIGHT VANITY 15" W, 9.3" H Socketed 2-5w G9 LED \*Included

5663HB-LL THREE LIGHT VANITY 24" W, 9.3" H Socketed 3-5w G9 LED \*Included