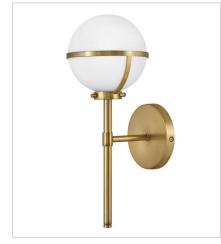

5660HB-LL SINGLE LIGHT VANITY 6.3" W, 16" H Socketed 1-5w G9 LED \*Included

5662HB-LL TWO LIGHT VANITY 15" W, 9.3" H Socketed 2-5w G9 LED \*Included

5663HB-LL THREE LIGHT VANITY 24" W, 9.3" H Socketed 3-5w G9 LED \*Included