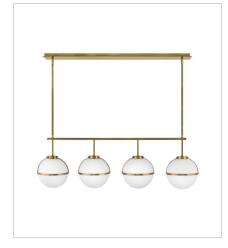

39675HB MEDIUM FOUR LIGHT LINEAR 42.3" W, 13.8" H Socketed 4-5w G9 LED, 40w Equiv.

**39674HB** LARGE SEMI-FLUSH MOUNT 32" W, 12" H Socketed 5-5w G9 LED, 40w Equiv.

> HINKLEY 33000 Pin Oak Parkway Avon Lake, OH 44012