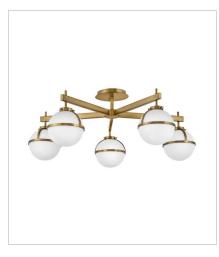

## HOLLIS

The distinctive vintage globe design of Hollis invokes a mid-century mood, yet its clean lines and sophisticated silhouette provide versatility for a variety of décors. The extra-large semiflush provides superior lighting for rooms with lower ceilings. Etched opal glass globes shine against a Heritage Brass or a Black finish. **FINISH**: Heritage Brass **GLASS**: Etched Opal

39675HB MEDIUM FOUR LIGHT LINEAR 42.3" W, 13.8" H Socketed 4-5w G9 LED, 40w Equiv.

**39674HB** LARGE SEMI-FLUSH MOUNT 32" W, 12" H Socketed 5-5w G9 LED, 40w Equiv.

> HINKLEY 33000 Pin Oak Parkway Avon Lake, OH 44012