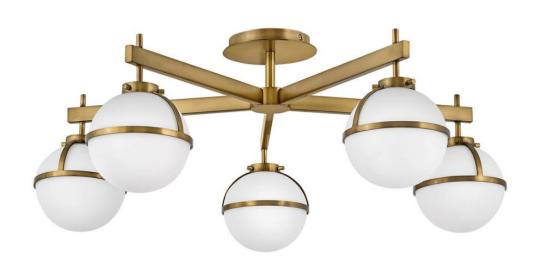

## **HOLLIS**

LARGE SEMI-FLUSH MOUNT

## 39674HB

The distinctive vintage globe design of Hollis invokes a midcentury mood, yet its clean lines and sophisticated silhouette provide versatility for a variety of décors. The extra-large semi-flush provides superior lighting for rooms with lower ceilings. Etched opal glass globes shine against a Heritage Brass or a Black finish. FINISH: Heritage Brass GLASS: Etched Opal

WIDTH: 32" HEIGHT: 12" DEPTH: 0

**LIGHT SOURCE**: Socketed

WATTAGE: 5-5w G9 LED, 40w Equiv.

**HINKLEY** 33000 Pin Oak Parkway Avon Lake, OH 44012 **PHONE: (440) 653-5500** Toll Free: 1 (800) 446-5539 hinkley.com