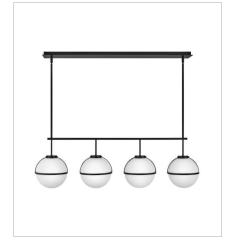

## HOLLIS

The distinctive vintage globe design of Hollis invokes a mid-century mood, yet its clean lines and sophisticated silhouette provide versatility for a variety of décors. The extra-large semiflush provides superior lighting for rooms with lower ceilings. Etched opal glass globes shine against a Heritage Brass or a Black finish. FINISH: Black GLASS: Etched Opal

39675BK MEDIUM FOUR LIGHT LINEAR 42.3" W, 13.8" H Socketed 4-5w G9 LED, 40w Equiv.

**39674BK** LARGE SEMI-FLUSH MOUNT 32" W, 12" H Socketed 5-5w G9 LED, 40w Equiv.

> HINKLEY 33000 Pin Oak Parkway Avon Lake, OH 44012