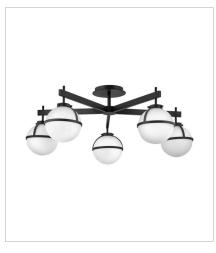

## HOLLIS

The distinctive vintage globe design of Hollis invokes a mid-century mood, yet its clean lines and sophisticated silhouette provide versatility for a variety of décors. The extra-large semiflush provides superior lighting for rooms with lower ceilings. Etched opal glass globes shine against a Heritage Brass or a Black finish. FINISH: Black GLASS: Etched Opal

39675BK MEDIUM FOUR LIGHT LINEAR 42.3" W, 13.8" H Socketed 4-5w G9 LED, 40w Equiv.

**39674BK** LARGE SEMI-FLUSH MOUNT 32" W, 12" H Socketed 5-5w G9 LED, 40w Equiv.

> HINKLEY 33000 Pin Oak Parkway Avon Lake, OH 44012