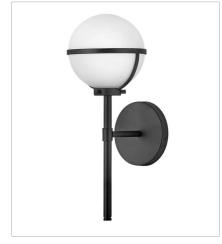

## HOLLIS

The distinctive vintage globe design of Hollis invokes a mid-century mood, yet its clean lines and sophisticated silhouette provide versatility for a variety of décors. The extra-large semiflush provides superior lighting for rooms with lower ceilings. Etched opal glass globes shine against a Heritage Brass or a Black finish. FINISH: Black GLASS: Etched Opal

5660BK-LL SINGLE LIGHT VANITY 6.3" W, 16" H Socketed 1-5w G9 LED \*Included

5662BK-LL TWO LIGHT VANITY 15" W, 9.3" H Socketed 2-5w G9 LED \*Included

5663BK-LL THREE LIGHT VANITY 24" W, 9.3" H Socketed 3-5w G9 LED \*Included