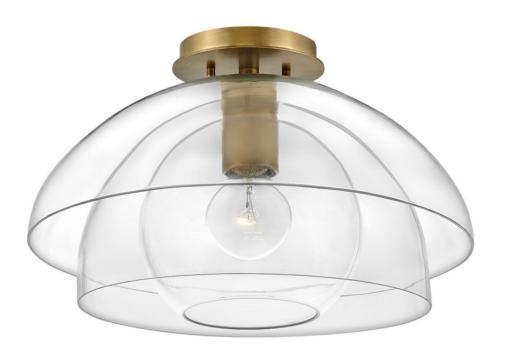

## **LOTUS**

MEDIUM CONVERTIBLE SEMI-FLUSH MOUNT

## 39061HBR

Lotus reveals itself in layers of three concentric clear glass shades nested together in a unique and alluring shape. A true shapeshifter, Lotus can be installed as a pendant or close to the ceiling. Available in either Heritage Brass or Black finish options, this transitional design grows even more glamorous when illuminated.

FINISH: Heritage Brass

GLASS: Clear WIDTH: 16" HEIGHT: 10.5" DEPTH: 0

**LIGHT SOURCE**: Socketed

WATTAGE: 1-10w Med. LED, 100w Equiv.

**HINKLEY** 33000 Pin Oak Parkway Avon Lake, OH 44012 **PHONE: (440) 653-5500** Toll Free: 1 (800) 446-5539 hinkley.com