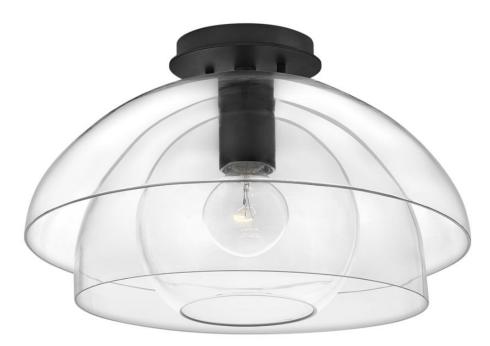

#### 39061BLK

Lotus reveals itself in layers of three concentric clear glass shades nested together in a unique and alluring shape. A true shapeshifter, Lotus can be installed as a pendant or close to the ceiling. Available in either Heritage Brass or Black finish options, this transitional design grows even more glamorous when illuminated.

### FINISH: Black GLASS: Clear WIDTH: 16" HEIGHT: 10.5" DEPTH: 0 LIGHT SOURCE: Socketed WATTAGE: 1-10w Med. LED, 100w Equiv.