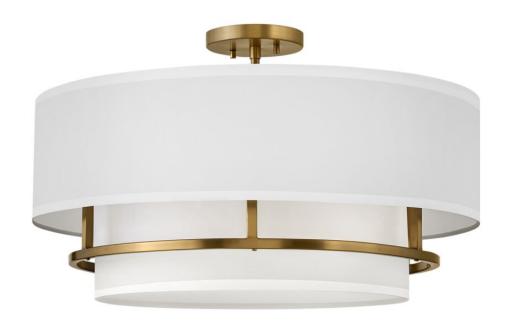

## **GRAHAM**

MEDIUM SEMI-FLUSH MOUNT

## 38894LCB

Handsome Graham is understated elegance, crafted with unique details making it the ultimate transitional semi-flush mount. Its welded frame is nestled between two off-white shades, in luminous faux parchment with a finished cluster visible from below. Graham is available in multiple finish options.

**FINISH**: Lacquered Brass **SHADE**: Faux Parchment

WIDTH: 23"
HEIGHT: 13.8"
DEPTH: 0

**LIGHT SOURCE**: Socketed

WATTAGE: 4-5w Cand. LED, 60w Equiv.

HINKLEY 33000 Pin Oak Parkway Avon Lake, OH 44012 **PHONE: (440) 653-5500** Toll Free: 1 (800) 446-5539 hinkley.com